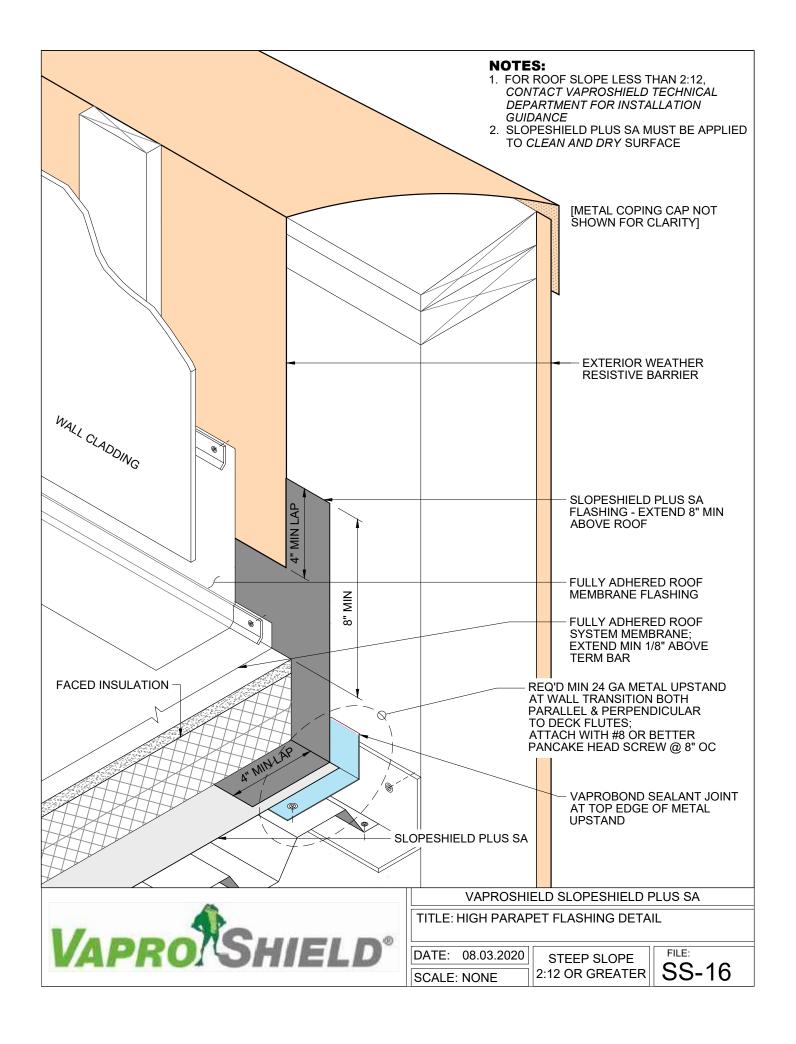

# SlopeShield® Plus Self-Adhered

Steep Slope Roof Detail Packet - 30 Pages

- 1. FOR ROOF SLOPE LESS THAN 2:12, CONTACT VAPROSHIELD TECHNICAL DEPARTMENT FOR INSTALLATION GUIDANCE
- 2. SLOPESHIELD PLUS SA MUST BE APPLIED TO CLEAN AND DRY SURFACE