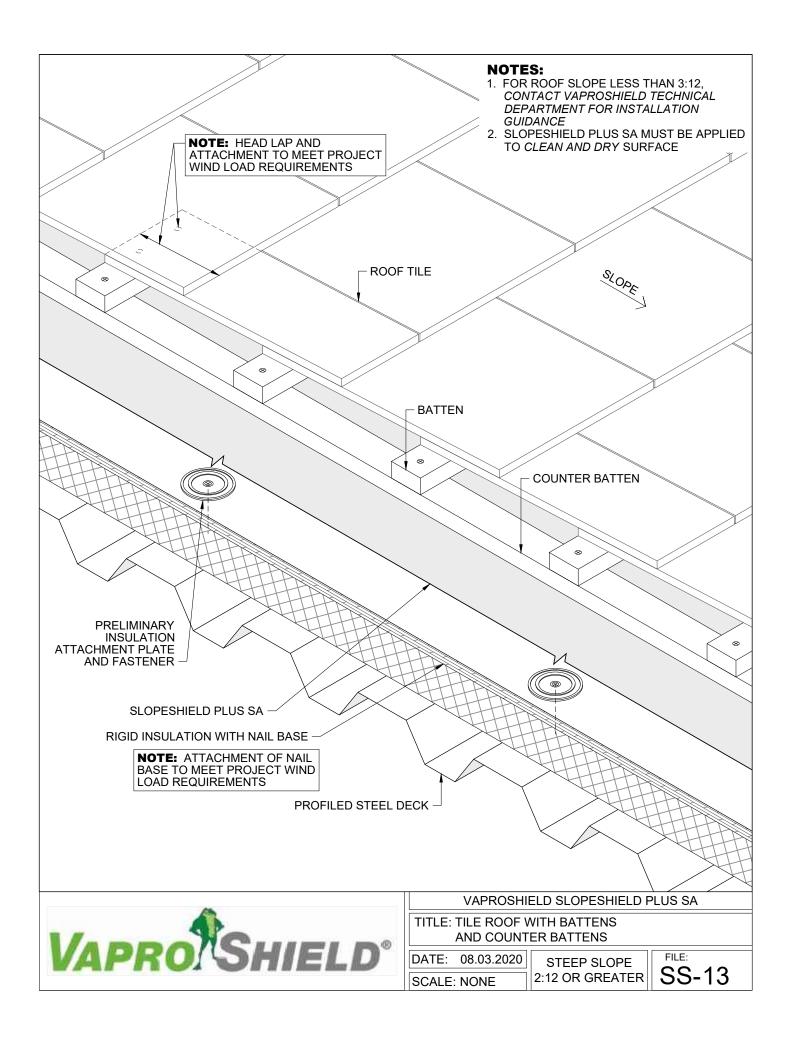

# SlopeShield® Plus Self-Adhered

Steep Slope Roof Detail Packet - 30 Pages

- 1. FOR ROOF SLOPE LESS THAN 2:12, CONTACT VAPROSHIELD TECHNICAL DEPARTMENT FOR INSTALLATION GUIDANCE
- 2. SLOPESHIELD PLUS SA MUST BE APPLIED TO CLEAN AND DRY SURFACE