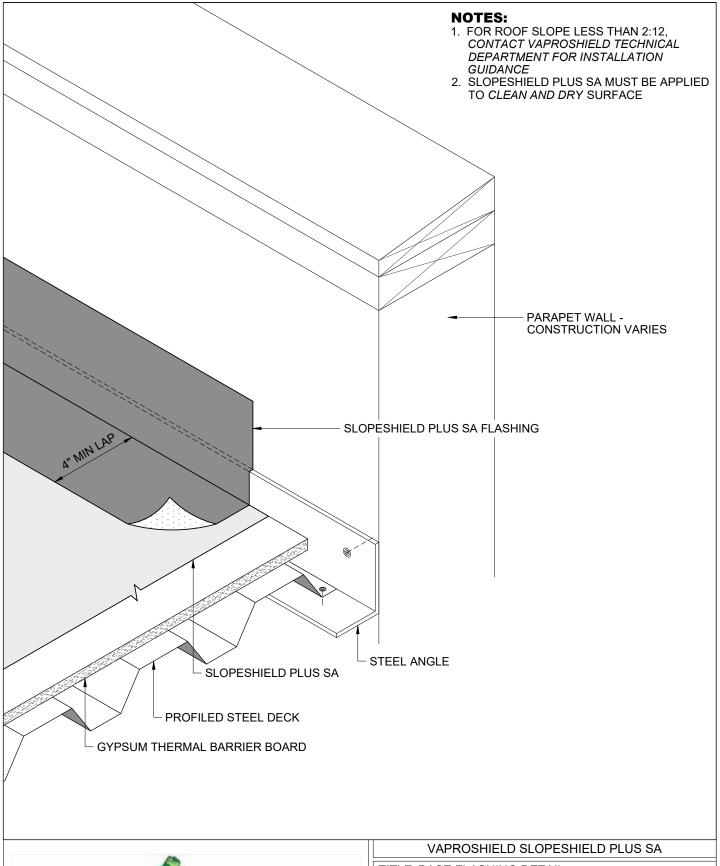

# SlopeShield® Plus Self-Adhered

Steep Slope Roof Detail Packet - 30 Pages

- 1. FOR ROOF SLOPE LESS THAN 2:12, CONTACT VAPROSHIELD TECHNICAL DEPARTMENT FOR INSTALLATION GUIDANCE
- 2. SLOPESHIELD PLUS SA MUST BE APPLIED TO CLEAN AND DRY SURFACE