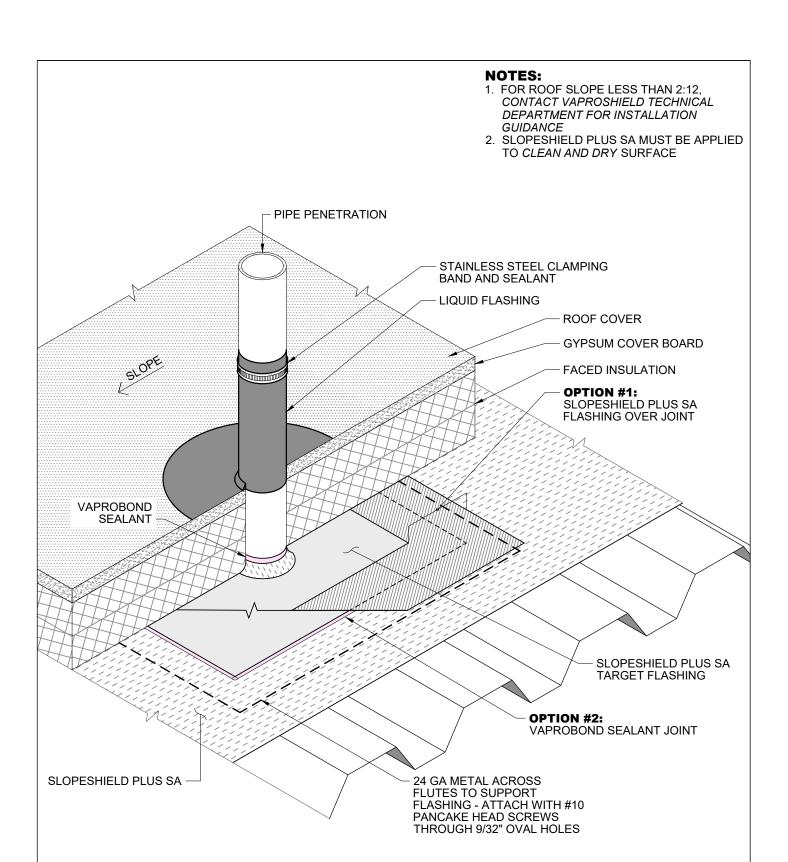

VAPROSHIELD SLOPESHIELD PLUS SA

TITLE: MEMBRANE SIDE LAP DETAIL

DATE: 08.03.2020

SCALE: NONE

STEEP SLOPE 2:12 OR GREATER

VAPROSHIELD SLOPESHIELD PLUS SA

TITLE: PIPE PENETRATION FLASHING DETAIL

DATE: 08.03.2020

SCALE: NONE

STEEP SLOPE 2:12 OR GREATER

TITLE: PREFABRICATED CURB FLASHING DETAIL

DATE: 08.03.2020

SCALE: NONE

STEEP SLOPE 2:12 OR GREATER

FILE: SS-29