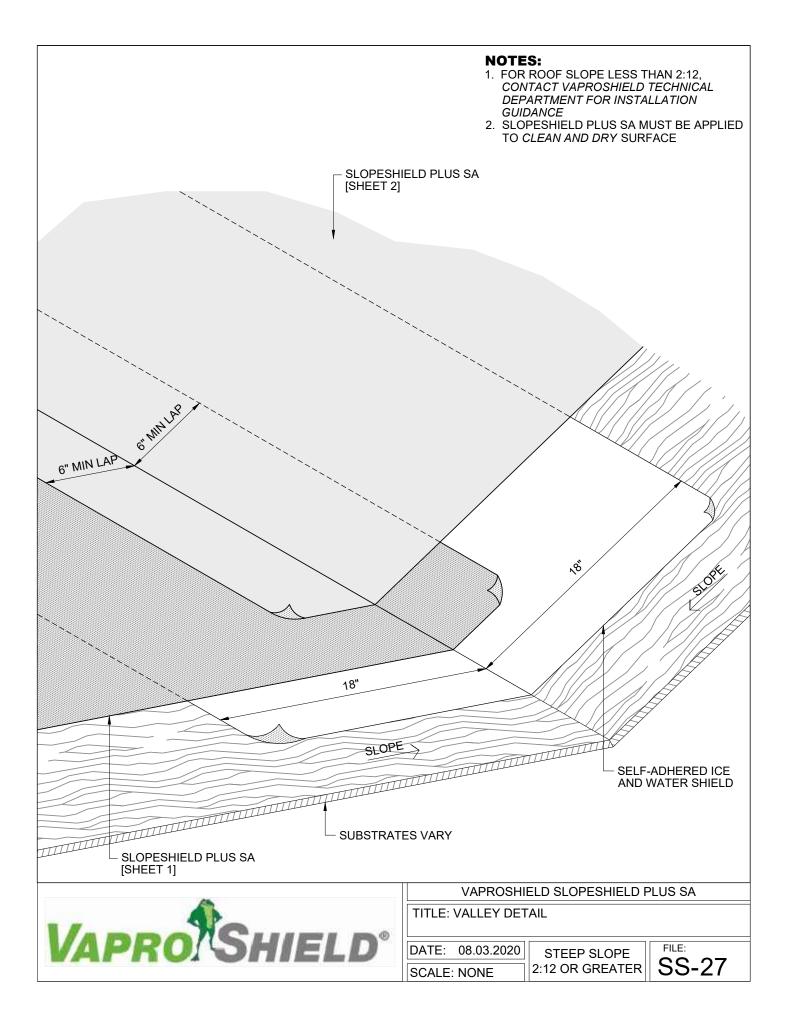

# SlopeShield® Plus Self-Adhered

Steep Slope Roof Detail Packet - 30 Pages

- 1. FOR ROOF SLOPE LESS THAN 2:12, CONTACT VAPROSHIELD TECHNICAL DEPARTMENT FOR INSTALLATION GUIDANCE
- 2. SLOPESHIELD PLUS SA MUST BE APPLIED TO CLEAN AND DRY SURFACE