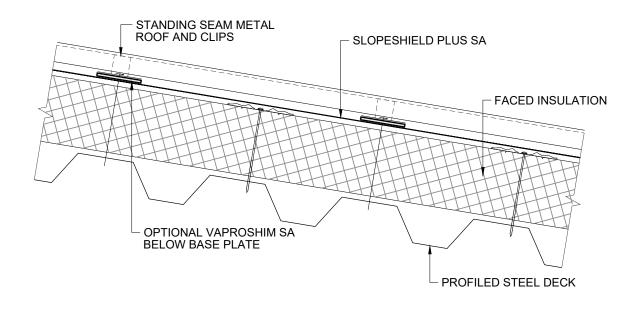

VAPROSHIELD SLOPESHIELD PLUS SA

TITLE: METAL ROOF WITH ROOF CLIPS
OVER INSULATION - WITH VAPROSHIM SA

DATE: 08.03.2020

SCALE: NONE

STEEP SLOPE 2:12 OR GREATER

TITLE: BASE FLASHING DETAIL

DATE: 08.03.2020

SCALE: NONE