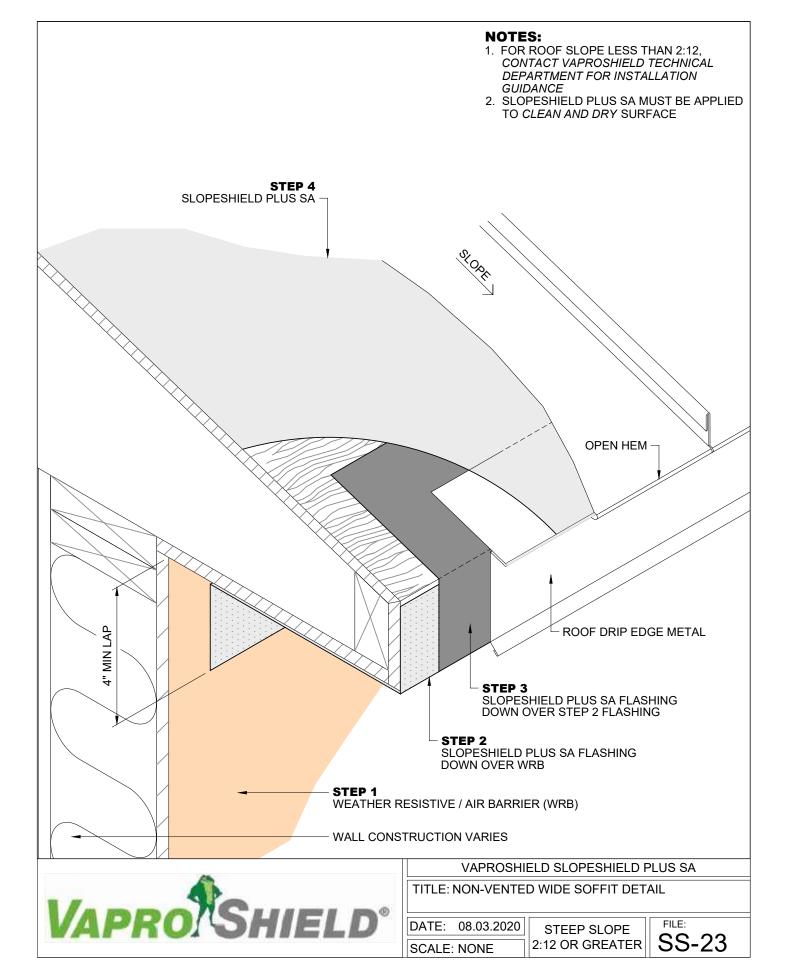

VAPROSHIELD SLOPESHIELD PLUS SA

TITLE: METAL ROOF WITH ROOF CLIPS
OVER INSULATION - WITH VAPROSHIM SA

DATE: 08.03.2020

SCALE: NONE

STEEP SLOPE 2:12 OR GREATER

TITLE: BASE FLASHING DETAIL

DATE: 08.03.2020

SCALE: NONE