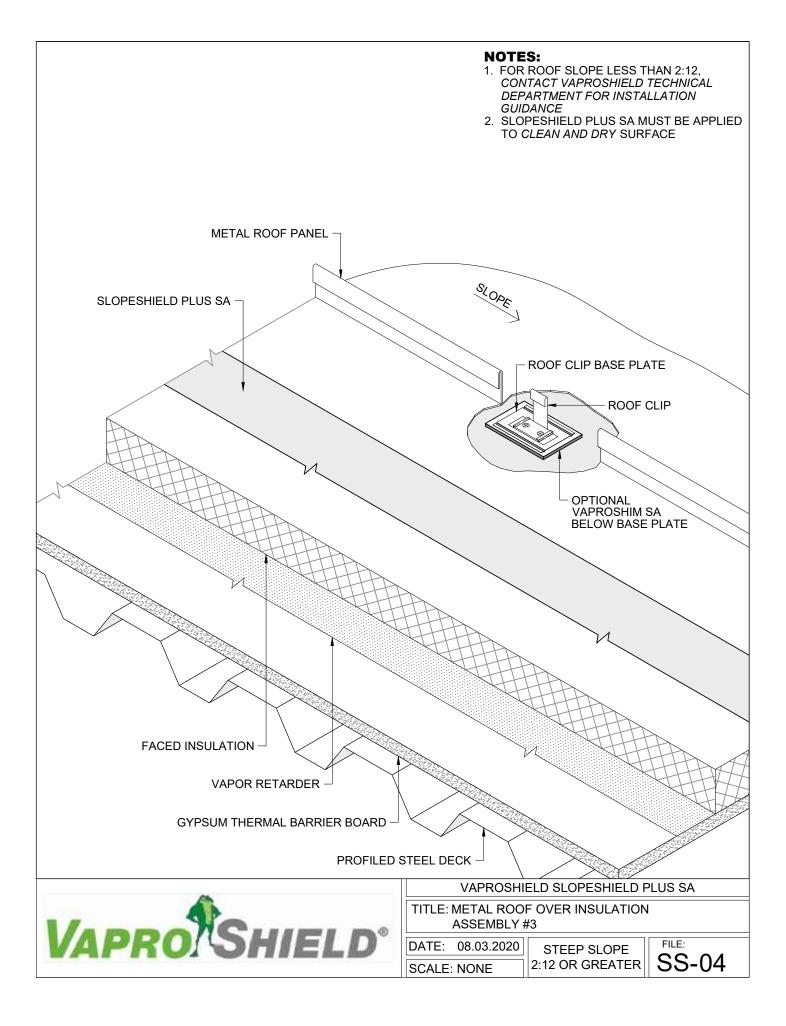

VAPROSHIELD SLOPESHIELD PLUS SA

TITLE: METAL ROOF WITH ROOF CLIPS
OVER INSULATION - WITH VAPROSHIM SA

DATE: 08.03.2020

SCALE: NONE

STEEP SLOPE 2:12 OR GREATER

TITLE: BASE FLASHING DETAIL

DATE: 08.03.2020

SCALE: NONE