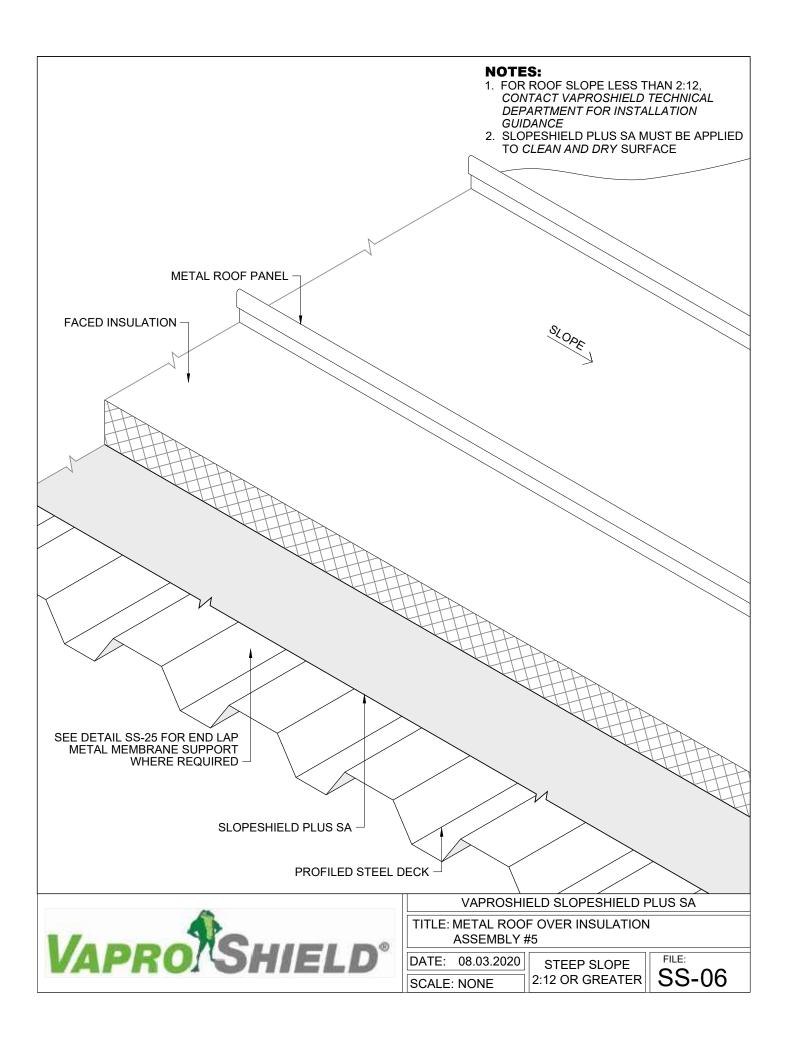

VAPROSHIELD SLOPESHIELD PLUS SA

TITLE: METAL ROOF WITH ROOF CLIPS
OVER INSULATION - WITH VAPROSHIM SA

DATE: 08.03.2020

SCALE: NONE

STEEP SLOPE 2:12 OR GREATER

TITLE: BASE FLASHING DETAIL

DATE: 08.03.2020

SCALE: NONE