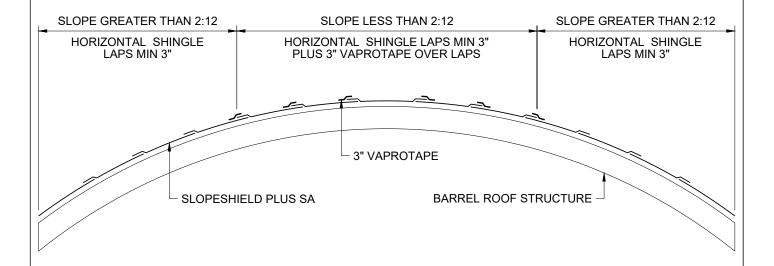

VAPROSHIELD SLOPESHIELD PLUS SA

TITLE: BARREL ROOF - SLOPESHIELD PLUS SA INSTALLED PARALLEL TO EAVE - VAPROTAPE

DATE: 08.03.2020

SCALE: NONE

STEEP SLOPE 2:12 OR GREATER

- 1. FOR ROOF SLOPE LESS THAN 2:12, CONTACT VAPROSHIELD TECHNICAL DEPARTMENT FOR INSTALLATION GUIDANCE
- 2. SLOPESHIELD PLUS SA MUST BE APPLIED TO CLEAN AND DRY SURFACE