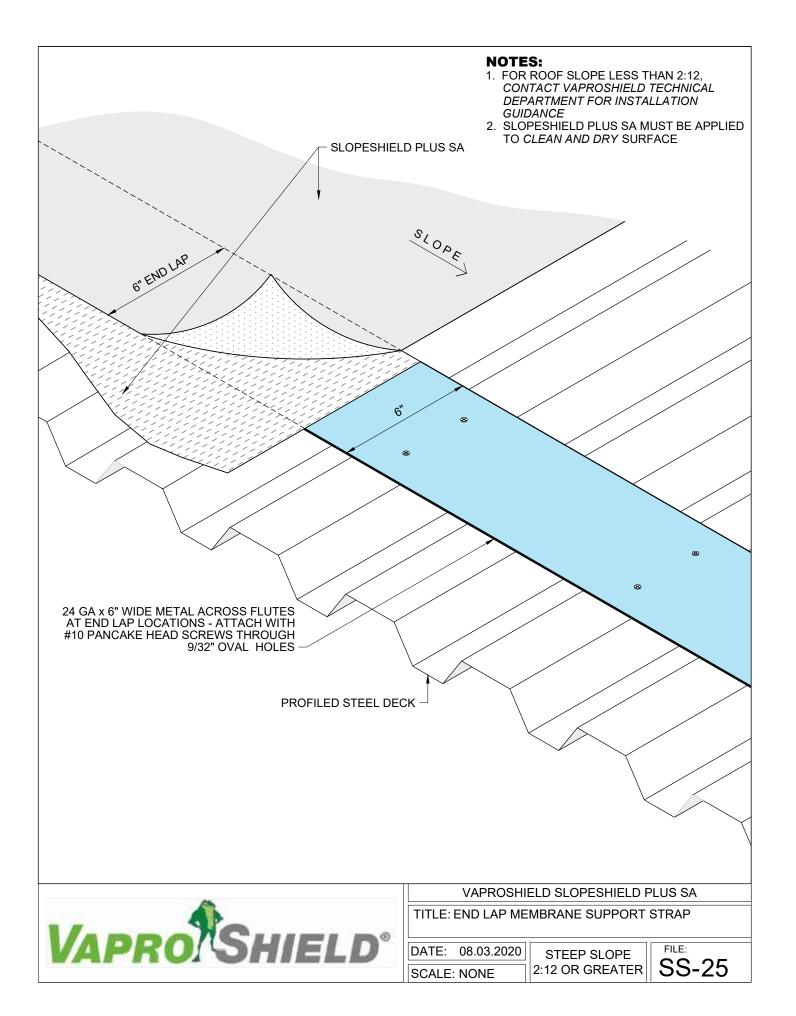

TMENT FOR INSTALLATION GUIDANCE
- 2. SLOPESHIELD PLUS SA MUST BE APPLIED TO CLEAN AND DRY SURFACE





VAPROSHIELD SLOPESHIELD PLUS SA

TITLE: METAL ROOF WITH ROOF CLIPS
OVER INSULATION - WITH VAPROSHIM SA

DATE: 08.03.2020

SCALE: NONE

STEEP SLOPE 2:12 OR GREATER















TITLE: BASE FLASHING DETAIL

DATE: 08.03.2020

SCALE: NONE

STEEP SLOPE 2:12 OR GREATER







TITLE: TEMPORARY ROOF - VAPROBOND EDGE FLASHING

STEEP SLOPE

DATE: 08.03.2020

SCALE: NONE 2:12 OR GREATER

FILE:







- 1. FOR ROOF SLOPE LESS THAN 2:12, CONTACT VAPROSHIELD TECHNICAL DEPARTMENT FOR INSTALLATION GUIDANCE
- 2. SLOPESHIELD PLUS SA MUST BE APPLIED TO CLEAN AND DRY SURFACE







VAPROSHIELD SLOPESHIELD PLUS SA

TITLE: MEMBRANE SIDE LAP DETAIL

DATE: 08.03.2020

SCALE: NONE

STEEP SLOPE 2:12 OR GREATER











VAPROSHIELD SLOPESHIELD PLUS SA

TITLE: PIPE PENETRATION FLASHING DETAIL

DATE: 08.03.2020

SCALE: NONE

STEEP SLOPE 2:12 OR GREATER





TITLE: PREFABRICATED CURB FLASHING DETAIL

DATE: 08.03.2020

SCALE: NONE

STEEP SLOPE 2:12 OR GREATER

FILE: SS-29