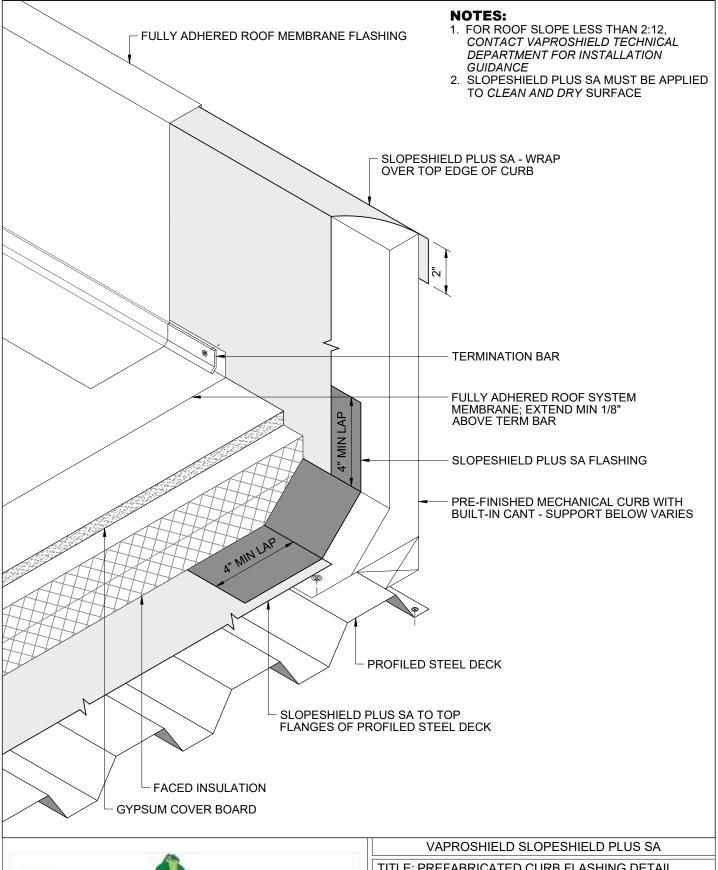

SCALE: NONE

STEEP SLOPE 2:12 OR GREATER

TITLE: PREFABRICATED CURB FLASHING DETAIL

DATE: 08.03.2020

SCALE: NONE

STEEP SLOPE 2:12 OR GREATER

FILE: SS-29