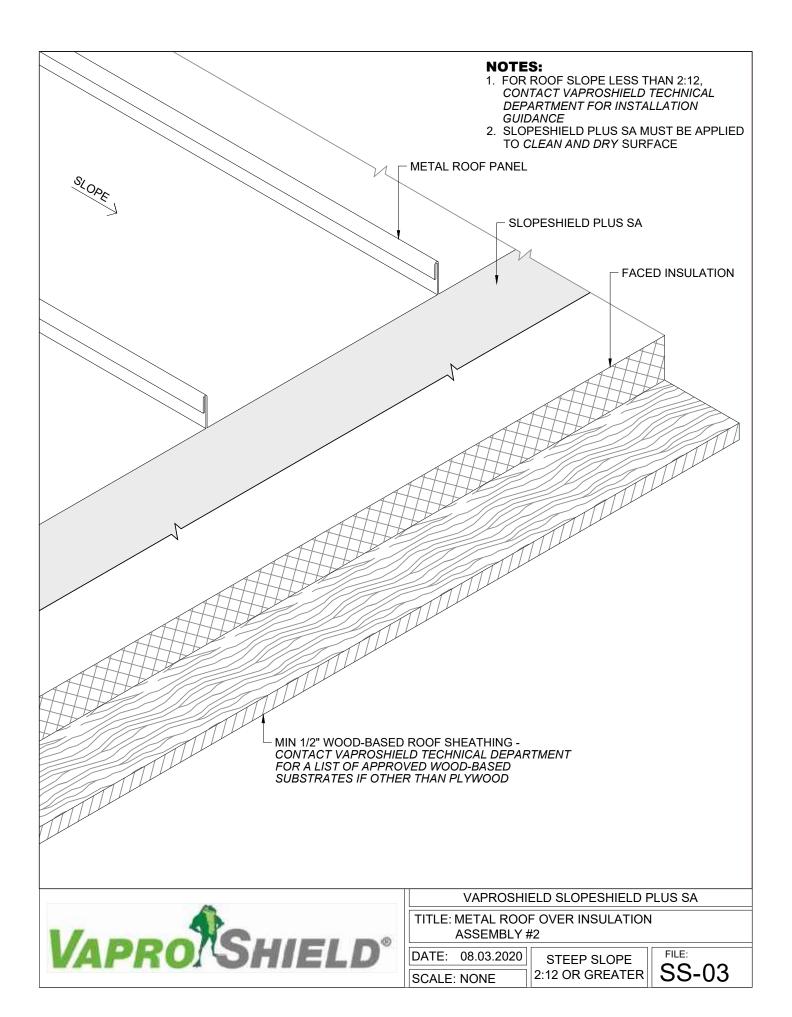

# SlopeShield® Plus Self-Adhered

Steep Slope Roof Detail Packet - 30 Pages

- 1. FOR ROOF SLOPE LESS THAN 2:12, CONTACT VAPROSHIELD TECHNICAL DEPARTMENT FOR INSTALLATION GUIDANCE
- 2. SLOPESHIELD PLUS SA MUST BE APPLIED TO CLEAN AND DRY SURFACE