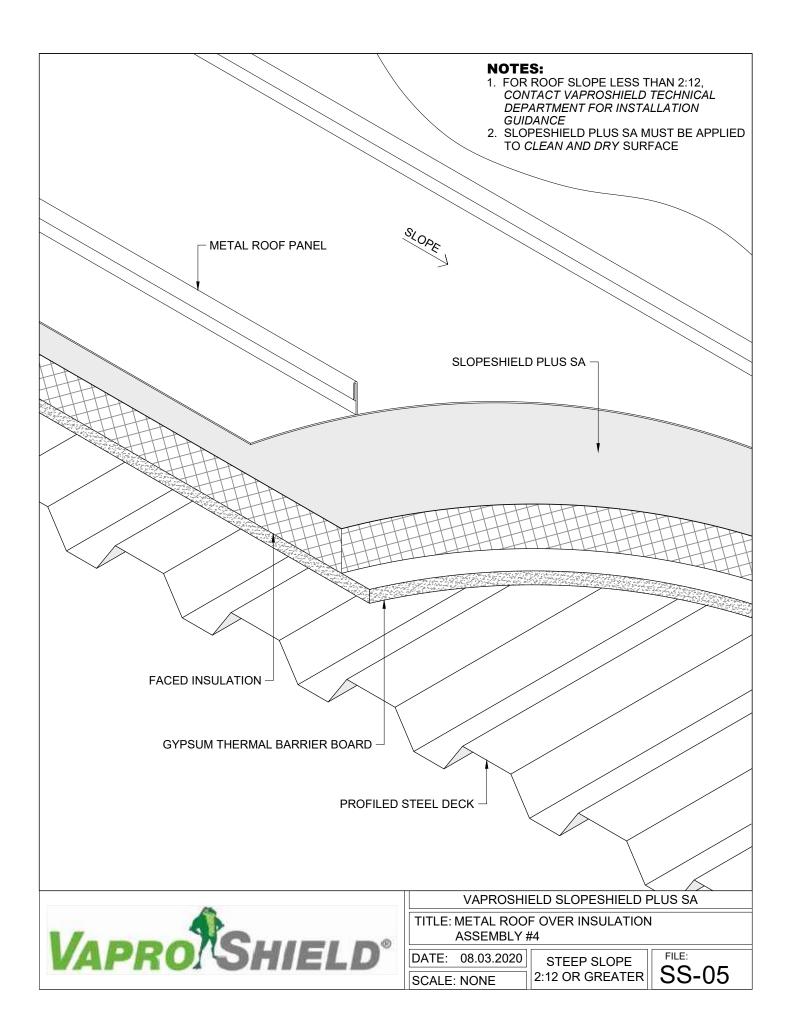

VAPROSHIELD SLOPESHIELD PLUS SA

TITLE: METAL ROOF WITH ROOF CLIPS
OVER INSULATION - WITH VAPROSHIM SA

DATE: 08.03.2020

SCALE: NONE

STEEP SLOPE 2:12 OR GREATER

TITLE: BASE FLASHING DETAIL

DATE: 08.03.2020

SCALE: NONE