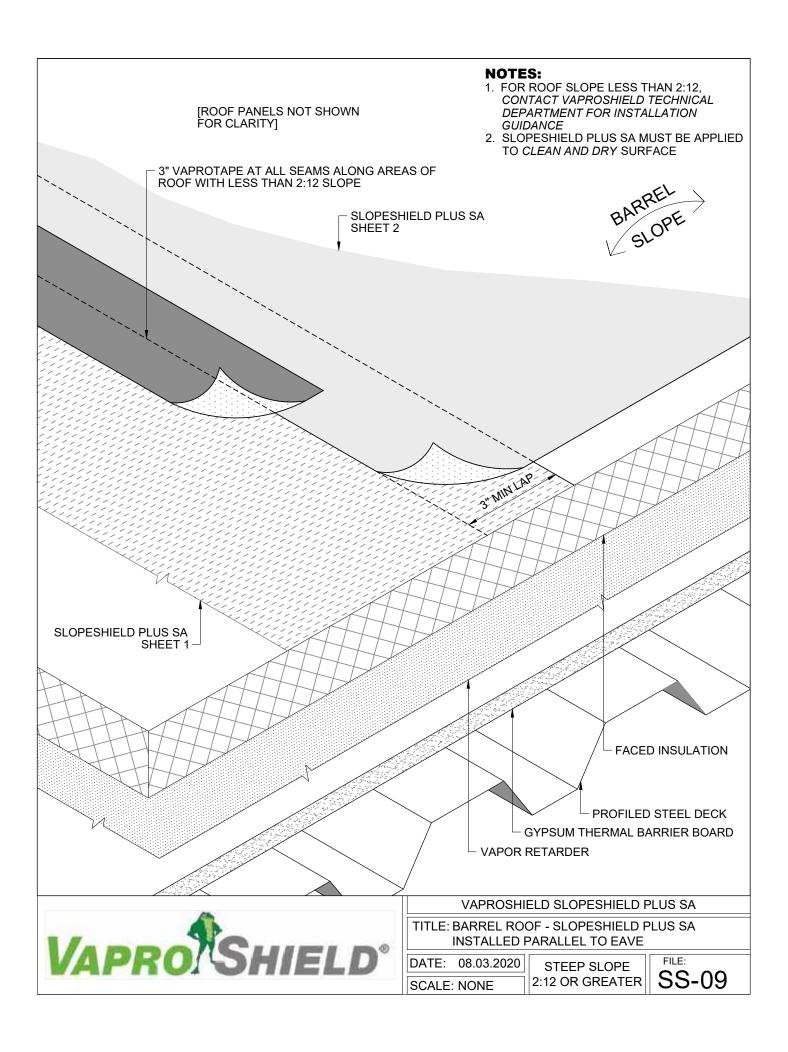

VAPROSHIELD SLOPESHIELD PLUS SA

TITLE: BARREL ROOF - SLOPESHIELD PLUS SA INSTALLED PARALLEL TO EAVE - VAPROTAPE

DATE: 08.03.2020

SCALE: NONE

STEEP SLOPE 2:12 OR GREATER

- 1. FOR ROOF SLOPE LESS THAN 2:12, CONTACT VAPROSHIELD TECHNICAL DEPARTMENT FOR INSTALLATION GUIDANCE
- 2. SLOPESHIELD PLUS SA MUST BE APPLIED TO CLEAN AND DRY SURFACE