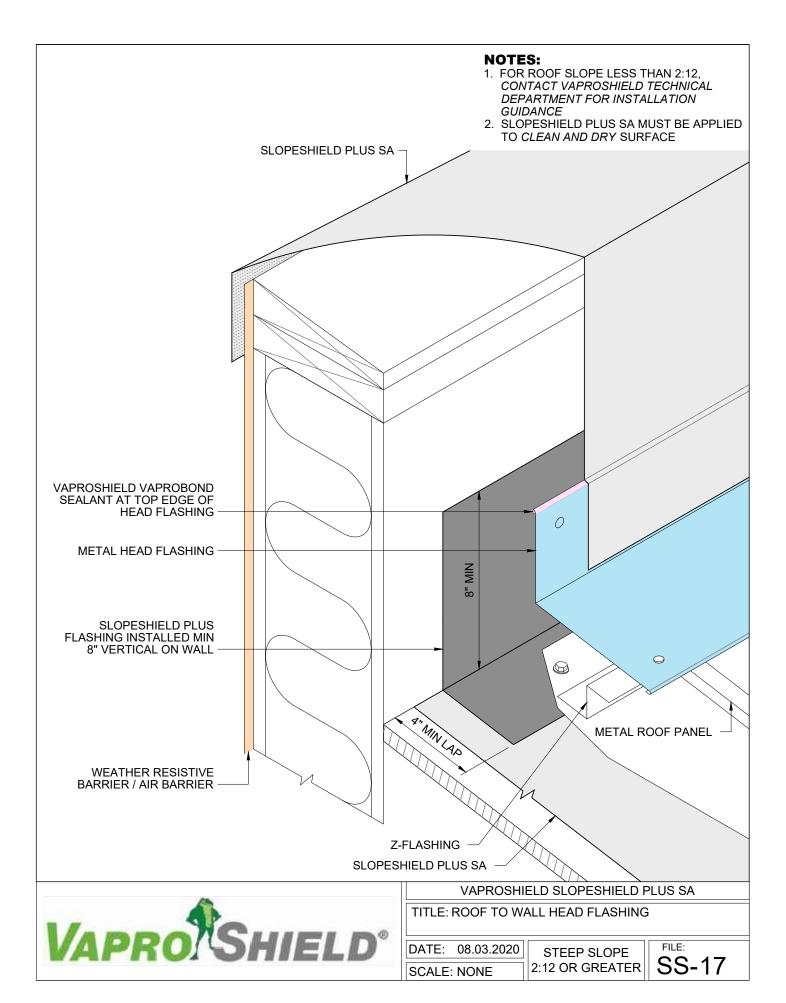

# SlopeShield® Plus Self-Adhered

Steep Slope Roof Detail Packet - 30 Pages

- 1. FOR ROOF SLOPE LESS THAN 2:12, CONTACT VAPROSHIELD TECHNICAL DEPARTMENT FOR INSTALLATION GUIDANCE
- 2. SLOPESHIELD PLUS SA MUST BE APPLIED TO CLEAN AND DRY SURFACE