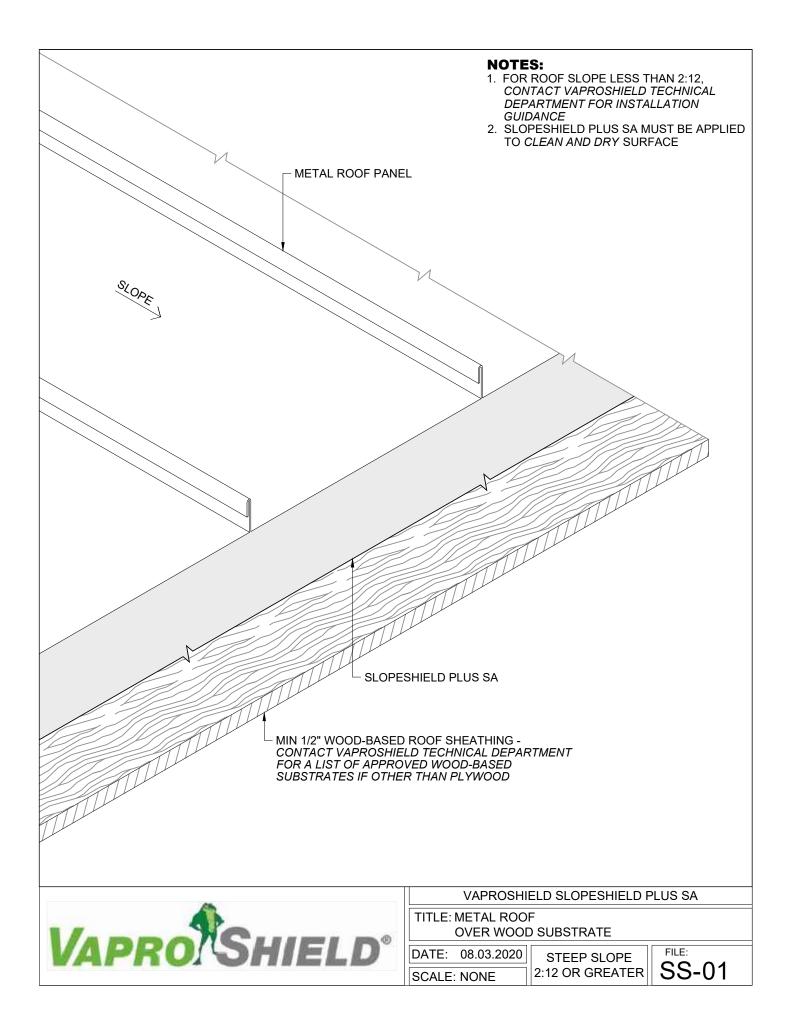

# SlopeShield® Plus Self-Adhered

Steep Slope Roof Detail Packet - 30 Pages

- 1. FOR ROOF SLOPE LESS THAN 2:12, CONTACT VAPROSHIELD TECHNICAL DEPARTMENT FOR INSTALLATION GUIDANCE
- 2. SLOPESHIELD PLUS SA MUST BE APPLIED TO CLEAN AND DRY SURFACE