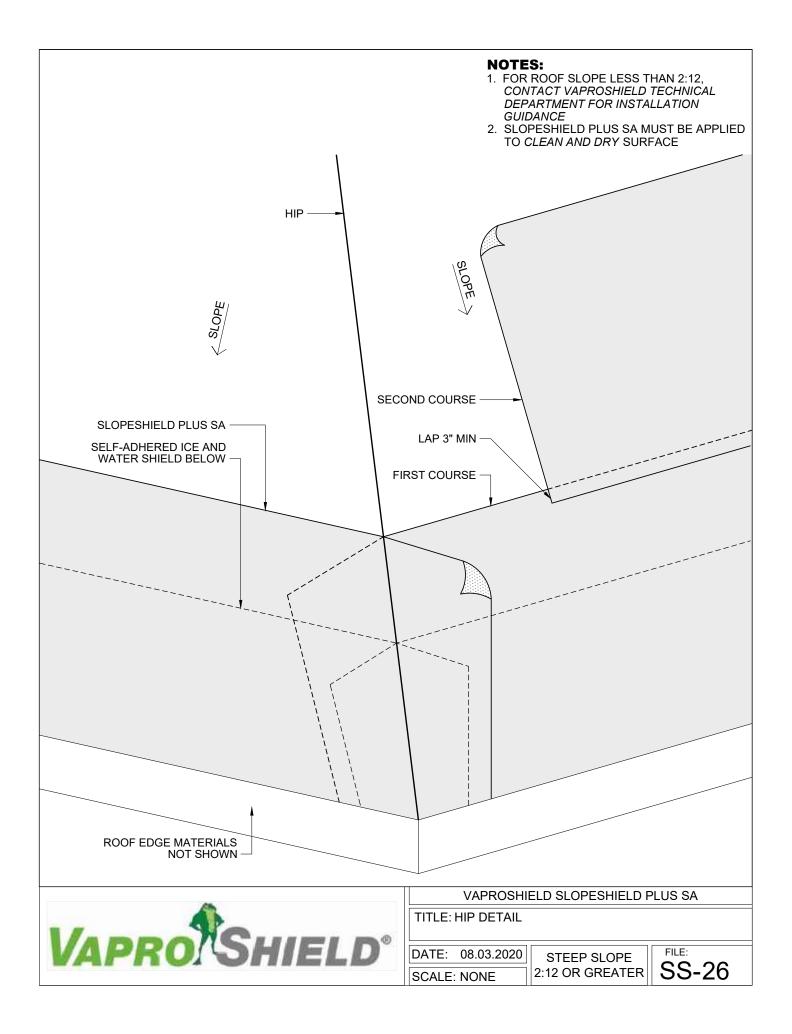

ENT FOR INSTALLATION GUIDANCE
- 2. SLOPESHIELD PLUS SA MUST BE APPLIED TO CLEAN AND DRY SURFACE





VAPROSHIELD SLOPESHIELD PLUS SA

TITLE: METAL ROOF WITH ROOF CLIPS
OVER INSULATION - WITH VAPROSHIM SA

DATE: 08.03.2020

SCALE: NONE

STEEP SLOPE 2:12 OR GREATER















TITLE: BASE FLASHING DETAIL

DATE: 08.03.2020

SCALE: NONE

STEEP SLOPE 2:12 OR GREATER







TITLE: TEMPORARY ROOF - VAPROBOND EDGE FLASHING

STEEP SLOPE

DATE: 08.03.2020

SCALE: NONE 2:12 OR GREATER

FILE:







- 1. FOR ROOF SLOPE LESS THAN 2:12, CONTACT VAPROSHIELD TECHNICAL DEPARTMENT FOR INSTALLATION GUIDANCE
- 2. SLOPESHIELD PLUS SA MUST BE APPLIED TO CLEAN AND DRY SURFACE







VAPROSHIELD SLOPESHIELD PLUS SA

TITLE: MEMBRANE SIDE LAP DETAIL

DATE: 08.03.2020

SCALE: NONE

STEEP SLOPE 2:12 OR GREATER











VAPROSHIELD SLOPESHIELD PLUS SA

TITLE: PIPE PENETRATION FLASHING DETAIL

DATE: 08.03.2020

SCALE: NONE

STEEP SLOPE 2:12 OR GREATER





TITLE: PREFABRICATED CURB FLASHING DETAIL

DATE: 08.03.2020

SCALE: NONE

STEEP SLOPE 2:12 OR GREATER

FILE: SS-29