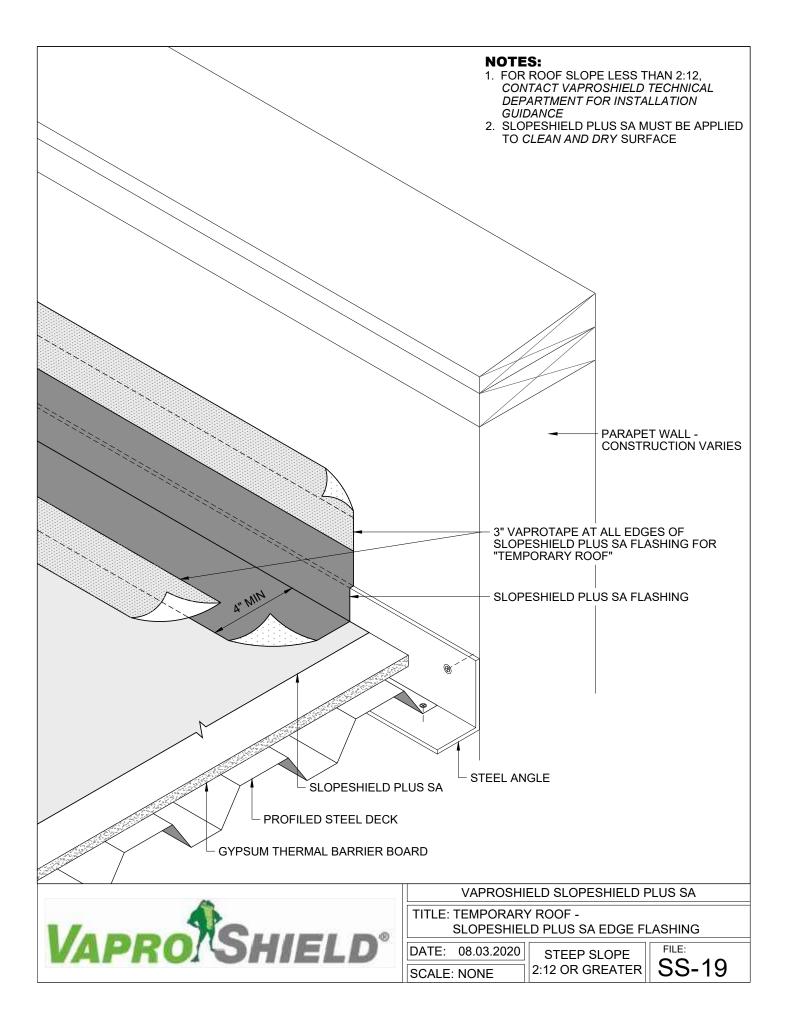

STEEP SLOPE 2:12 OR GREATER

TITLE: TEMPORARY ROOF - VAPROBOND EDGE FLASHING

STEEP SLOPE

DATE: 08.03.2020

SCALE: NONE 2:12 OR GREATER

FILE:

- 1. FOR ROOF SLOPE LESS THAN 2:12, CONTACT VAPROSHIELD TECHNICAL DEPARTMENT FOR INSTALLATION GUIDANCE
- 2. SLOPESHIELD PLUS SA MUST BE APPLIED TO CLEAN AND DRY SURFACE