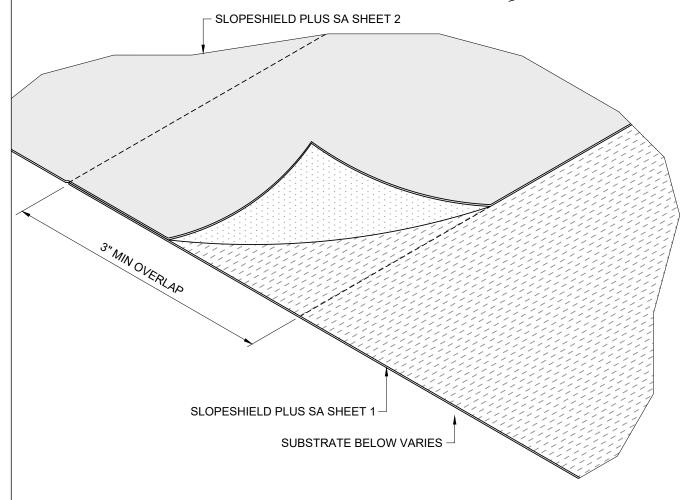

VAPROSHIELD SLOPESHIELD PLUS SA

TITLE: MEMBRANE SIDE LAP DETAIL

DATE: 08.03.2020

SCALE: NONE

STEEP SLOPE 2:12 OR GREATER

VAPROSHIELD SLOPESHIELD PLUS SA

TITLE: PIPE PENETRATION FLASHING DETAIL

DATE: 08.03.2020