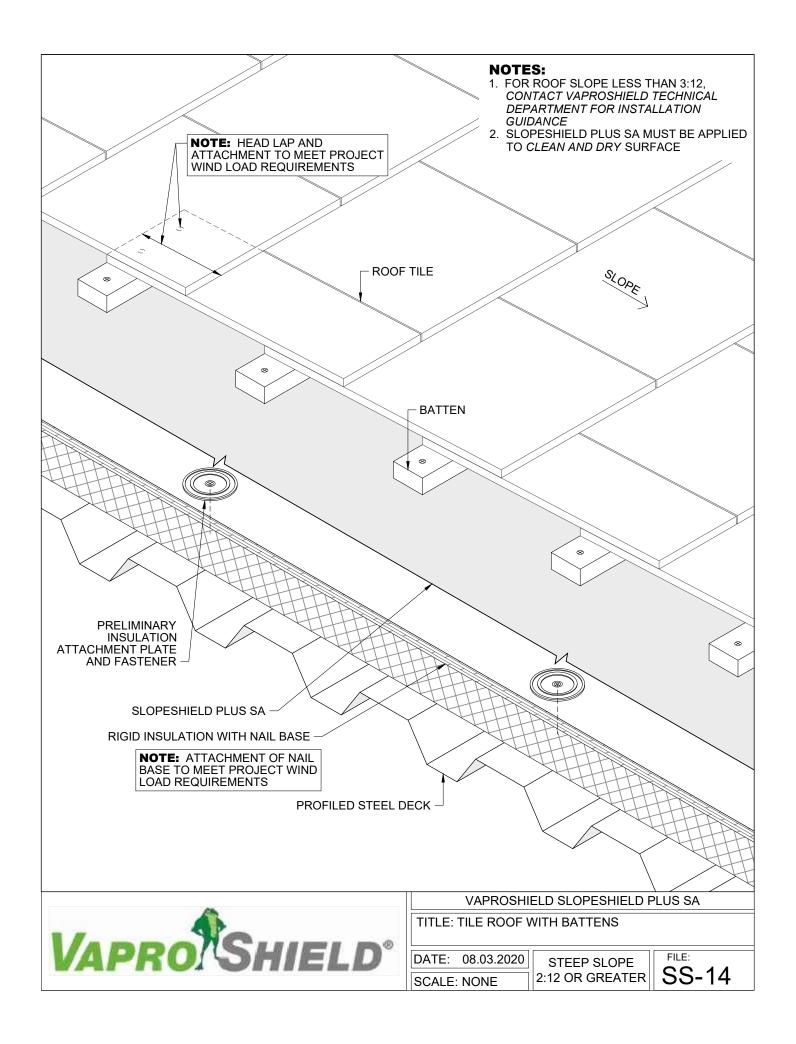

# SlopeShield® Plus Self-Adhered

Steep Slope Roof Detail Packet - 30 Pages

- 1. FOR ROOF SLOPE LESS THAN 2:12, CONTACT VAPROSHIELD TECHNICAL DEPARTMENT FOR INSTALLATION GUIDANCE
- 2. SLOPESHIELD PLUS SA MUST BE APPLIED TO CLEAN AND DRY SURFACE