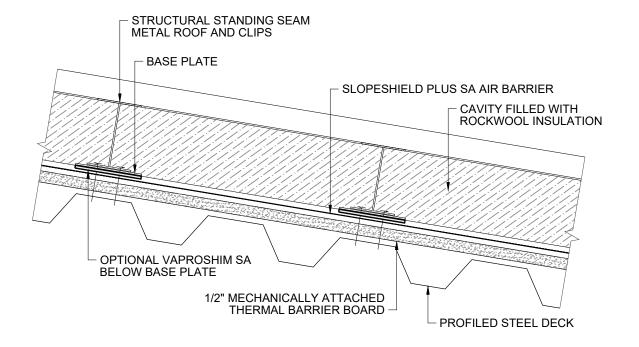

VAPROSHIELD SLOPESHIELD PLUS SA

TITLE: METAL ROOF OVER ROCKWOOL CAVITY INSULATION - VAPROSHIM SA

DATE: 08.03.2020

SCALE: NONE

STEEP SLOPE 2:12 OR GREATER

- 1. FOR ROOF SLOPE LESS THAN 2:12, CONTACT VAPROSHIELD TECHNICAL DEPARTMENT FOR INSTALLATION GUIDANCE
- 2. SLOPESHIELD PLUS SA MUST BE APPLIED TO CLEAN AND DRY SURFACE