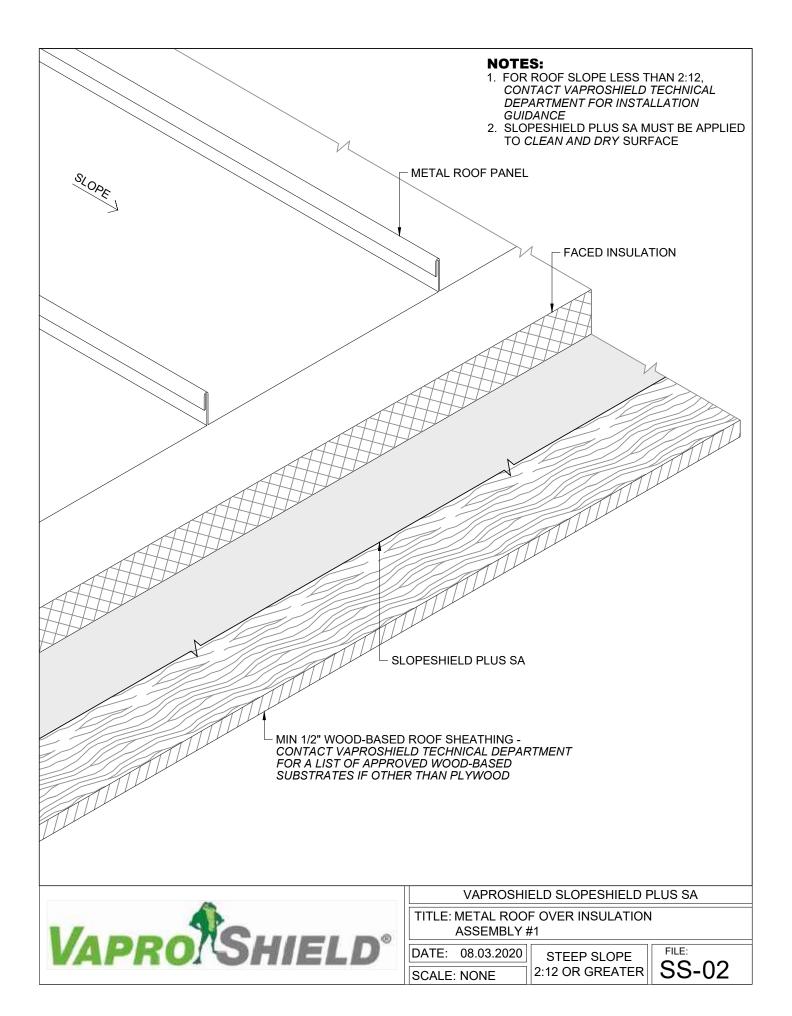

# SlopeShield® Plus Self-Adhered

Steep Slope Roof Detail Packet - 30 Pages

- 1. FOR ROOF SLOPE LESS THAN 2:12, CONTACT VAPROSHIELD TECHNICAL DEPARTMENT FOR INSTALLATION GUIDANCE
- 2. SLOPESHIELD PLUS SA MUST BE APPLIED TO CLEAN AND DRY SURFACE