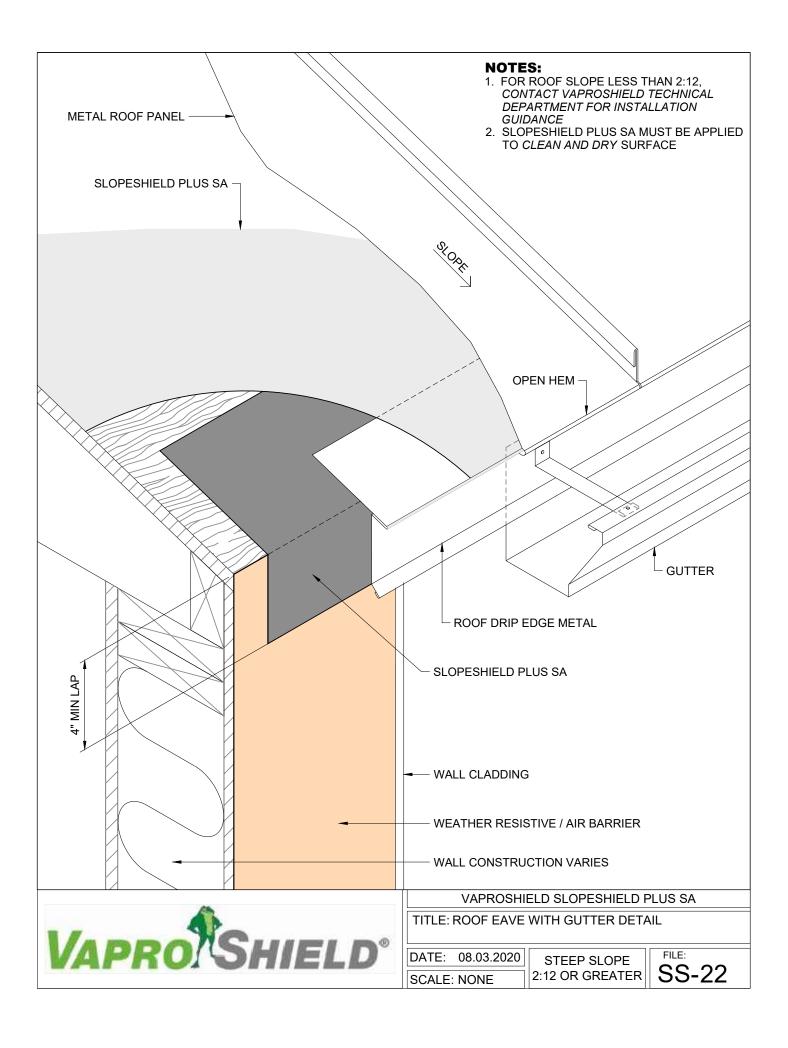

VAPROSHIELD SLOPESHIELD PLUS SA

TITLE: METAL ROOF WITH ROOF CLIPS
OVER INSULATION - WITH VAPROSHIM SA

DATE: 08.03.2020

SCALE: NONE

STEEP SLOPE 2:12 OR GREATER

TITLE: BASE FLASHING DETAIL

DATE: 08.03.2020

SCALE: NONE