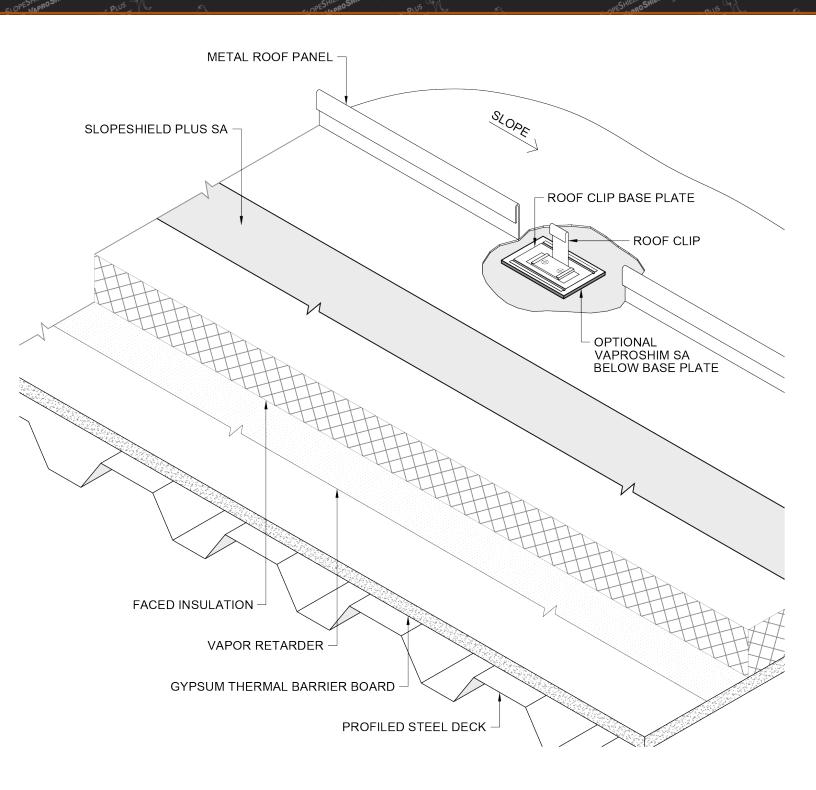

VAPROSHIELD SLOPESHIELD PLUS SA

TITLE: METAL ROOF WITH ROOF CLIPS
OVER INSULATION - WITH VAPROSHIM SA

DATE: 08.03.2020

SCALE: NONE

STEEP SLOPE 2:12 OR GREATER

TITLE: BASE FLASHING DETAIL

DATE: 08.03.2020

SCALE: NONE