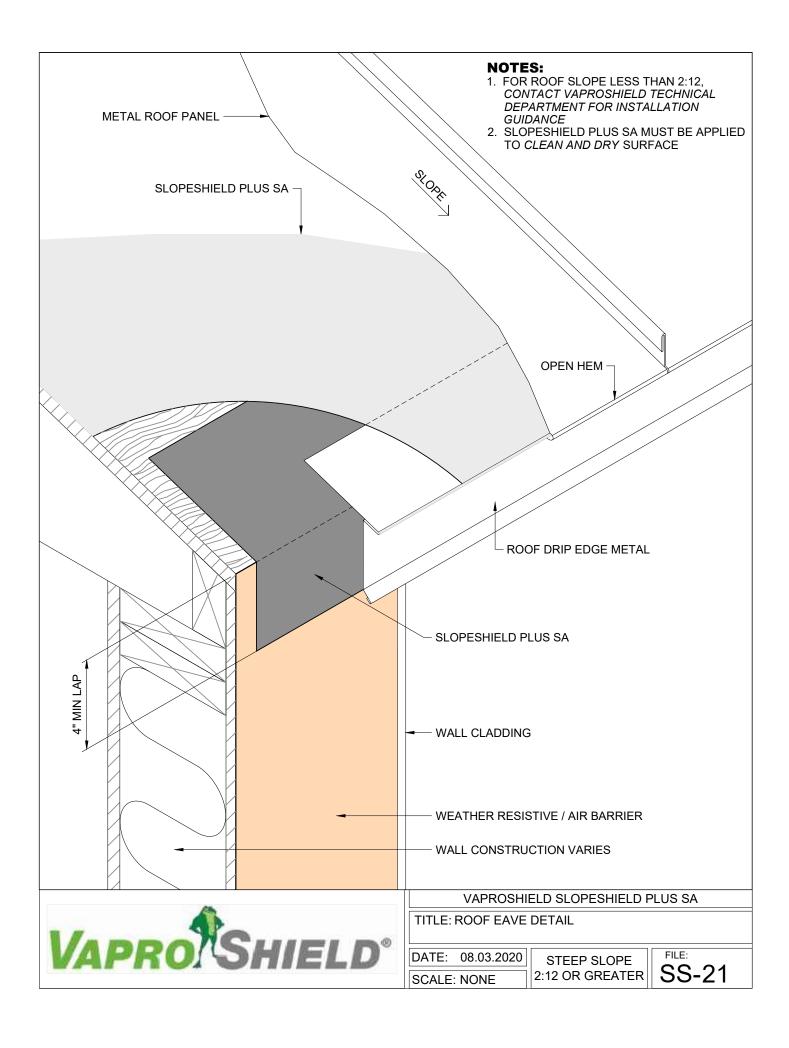

VAPROSHIELD SLOPESHIELD PLUS SA

TITLE: METAL ROOF WITH ROOF CLIPS
OVER INSULATION - WITH VAPROSHIM SA

DATE: 08.03.2020

SCALE: NONE

STEEP SLOPE 2:12 OR GREATER

TITLE: BASE FLASHING DETAIL

DATE: 08.03.2020

SCALE: NONE