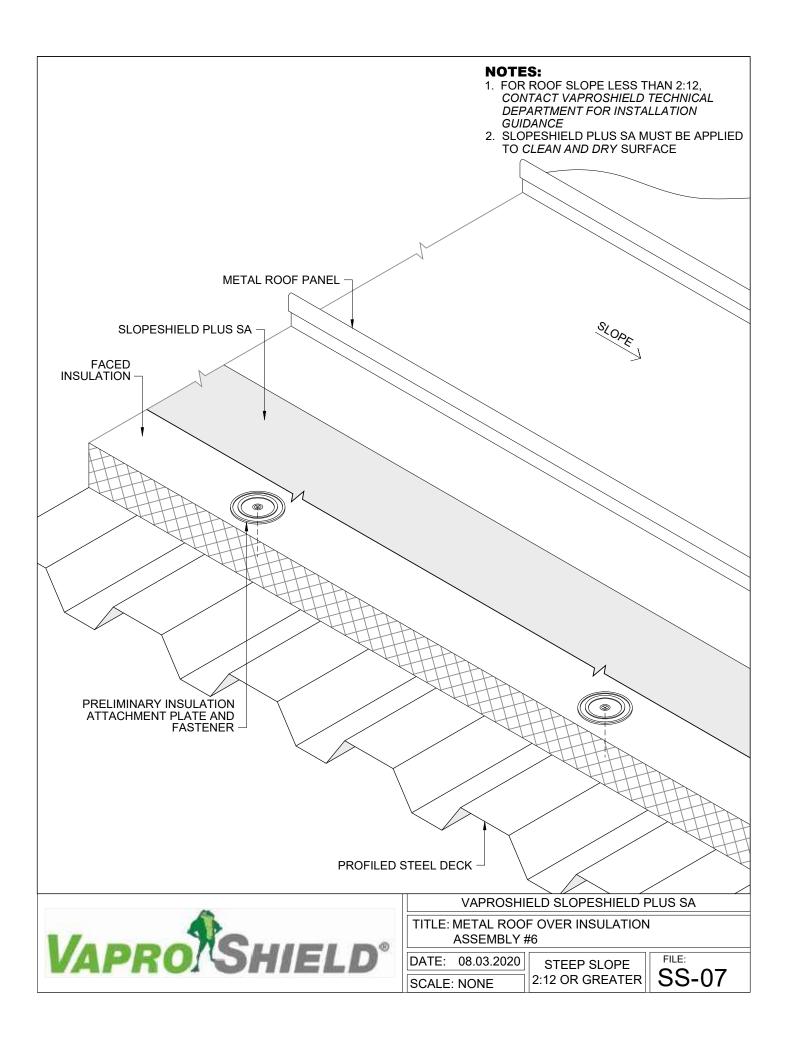

VAPROSHIELD SLOPESHIELD PLUS SA

TITLE: METAL ROOF WITH ROOF CLIPS
OVER INSULATION - WITH VAPROSHIM SA

DATE: 08.03.2020

SCALE: NONE

STEEP SLOPE 2:12 OR GREATER

TITLE: BASE FLASHING DETAIL

DATE: 08.03.2020

SCALE: NONE