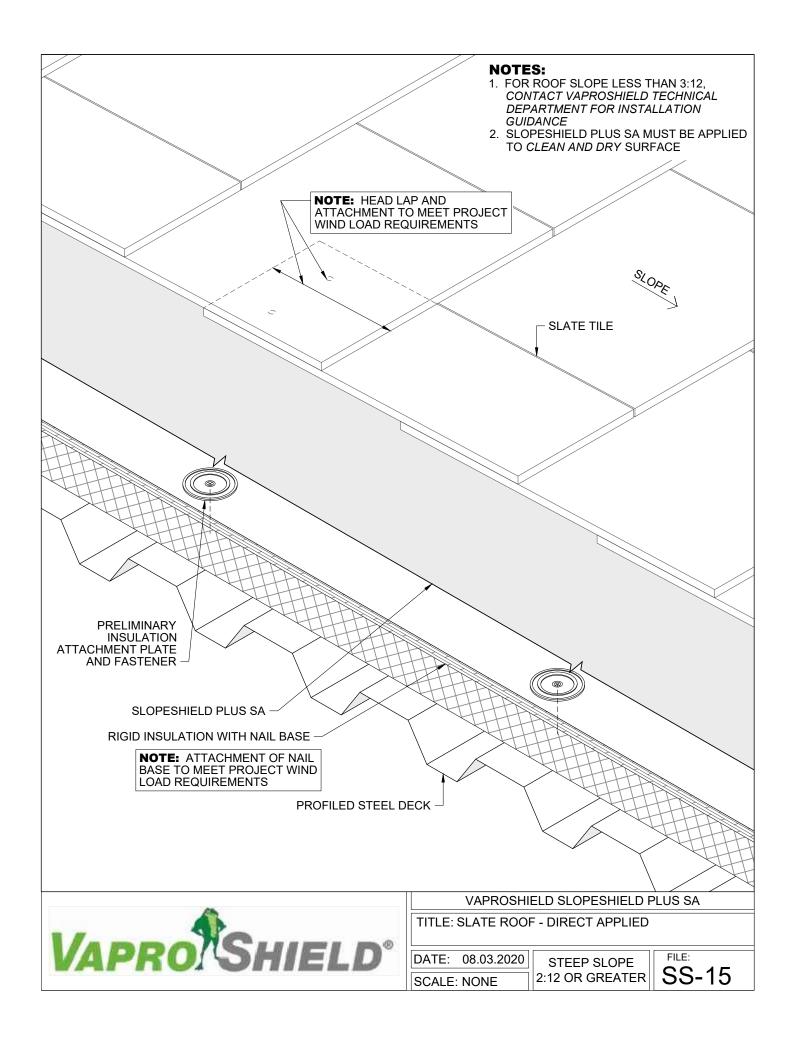

# SlopeShield® Plus Self-Adhered

Steep Slope Roof Detail Packet - 30 Pages

- 1. FOR ROOF SLOPE LESS THAN 2:12, CONTACT VAPROSHIELD TECHNICAL DEPARTMENT FOR INSTALLATION GUIDANCE
- 2. SLOPESHIELD PLUS SA MUST BE APPLIED TO CLEAN AND DRY SURFACE