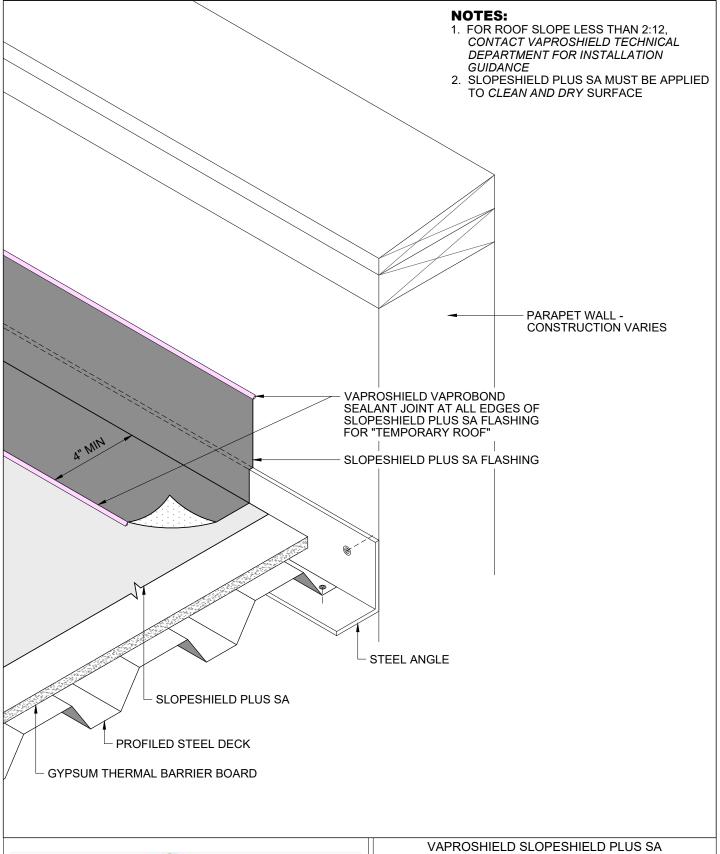

STEEP SLOPE 2:12 OR GREATER

TITLE: TEMPORARY ROOF - VAPROBOND EDGE FLASHING

STEEP SLOPE

DATE: 08.03.2020

SCALE: NONE 2:12 OR GREATER

FILE:

- 1. FOR ROOF SLOPE LESS THAN 2:12, CONTACT VAPROSHIELD TECHNICAL DEPARTMENT FOR INSTALLATION GUIDANCE
- 2. SLOPESHIELD PLUS SA MUST BE APPLIED TO CLEAN AND DRY SURFACE