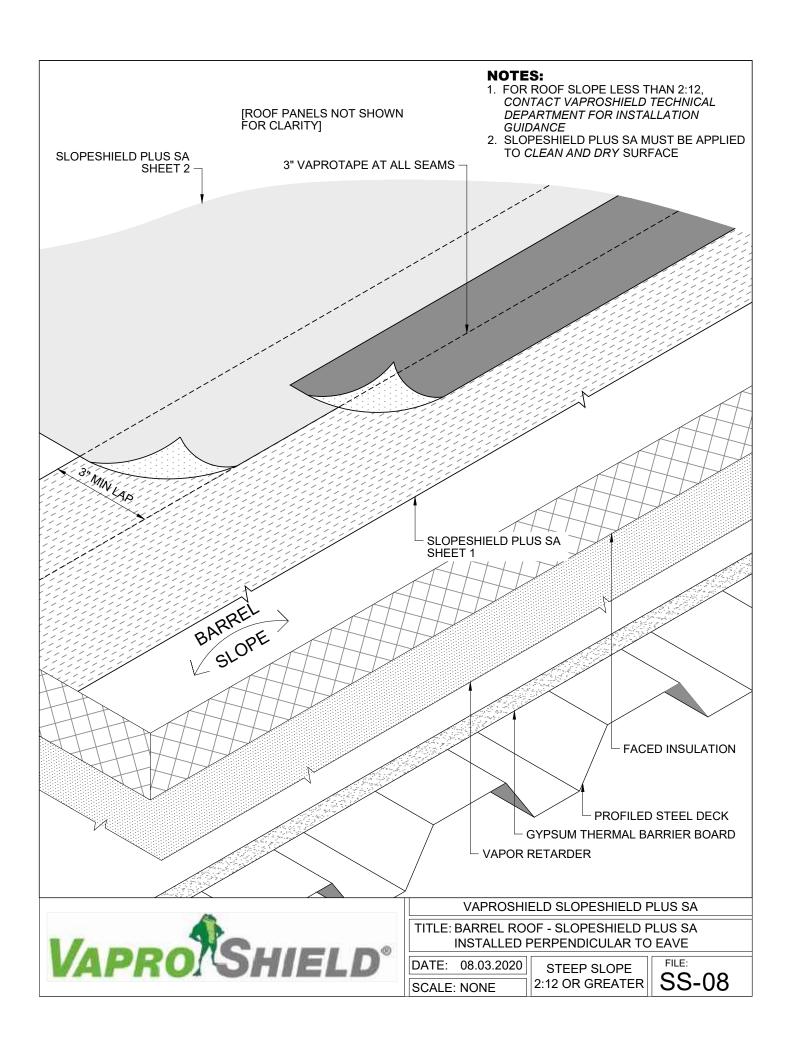

# SlopeShield® Plus Self-Adhered

Steep Slope Roof Detail Packet - 30 Pages

- 1. FOR ROOF SLOPE LESS THAN 2:12, CONTACT VAPROSHIELD TECHNICAL DEPARTMENT FOR INSTALLATION GUIDANCE
- 2. SLOPESHIELD PLUS SA MUST BE APPLIED TO CLEAN AND DRY SURFACE