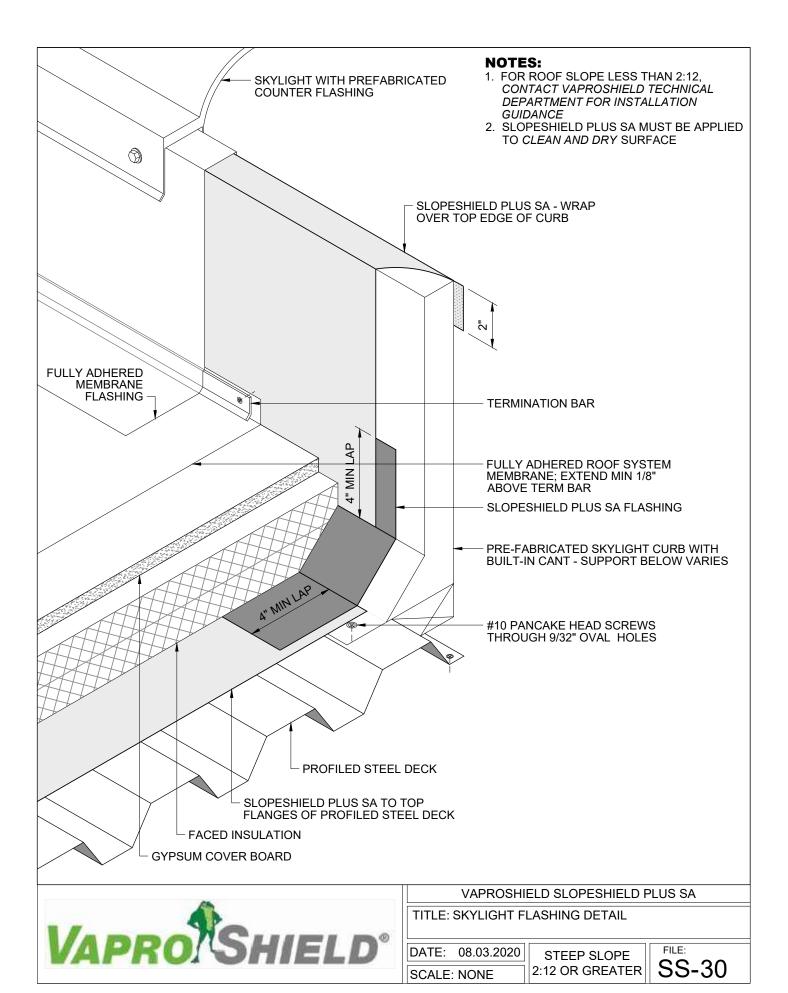

# SlopeShield® Plus Self-Adhered

Steep Slope Roof Detail Packet - 30 Pages

- 1. FOR ROOF SLOPE LESS THAN 2:12, CONTACT VAPROSHIELD TECHNICAL DEPARTMENT FOR INSTALLATION GUIDANCE
- 2. SLOPESHIELD PLUS SA MUST BE APPLIED TO CLEAN AND DRY SURFACE