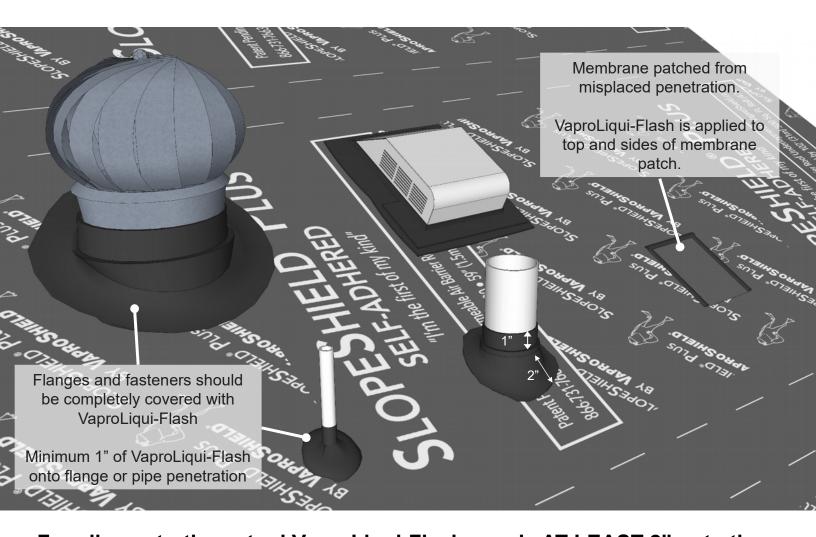

## SlopeShield Plus Self-Adhered Penetrations

For all penetrations: tool VaproLiqui-Flash evenly AT LEAST 2" onto the face and AT LEAST 1" out along all sides of the penetration

For questions regarding evaluation of job site conditions, please contact VaproShield Technical for assistance at 866-731-7663