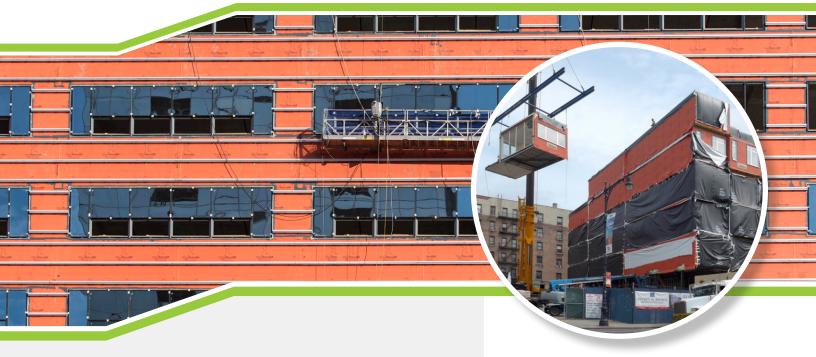

## **Speedy Factory Installation**

WrapShield SA Self-Adhered WRB/Air Barrier

WrapShield SA Self-Adhered water resistive (WRB), vapor permeable air barrier sheet membrane ideally suited for modular and panelized factory installation.