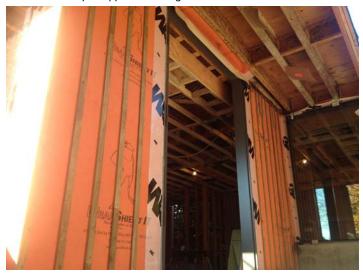

## PROJECT DESCRIPTION

Approximately 10,000 sq. ft. (929 M²) of WrapShield, WrapShield SA Self-Adhered, RevealShield and VaproLiqui-Flash was used for the new construction of this private residence located in Vancouver, British Columbia.

Over 10,000 sq. ft. (929 M²) of VaproShield products were installed on this private residence located in Vancouver, British Columbia. These products include: WrapShield Water Resistive Vapor Permeable Air Barrier Sheet, WrapShield SA Self-Adhered Water Resistive Air Barrier Sheet, RevealShield Black, UV Stable Water Resistive Vapor Permeable Air Barrier Membrane and VaproLiqui-Flash Vapor Permeable Liquid Applied Flashing.