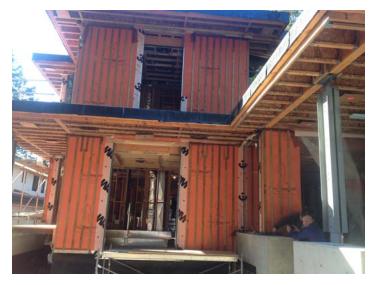

## PROJECT DESCRIPTION

Approximately 10,000 sq. ft. (929 M²) of WrapShield, WrapShield SA Self-Adhered, RevealShield and VaproLiqui-Flash was used for the new construction of this private residence located in Vancouver, British Columbia.

Over 10,000 sq. ft. (929 M²) of VaproShield products were installed on this private residence located in Vancouver, British Columbia. These products include: WrapShield Water Resistive Vapor Permeable Air Barrier Sheet, WrapShield SA Self-Adhered Water Resistive Air Barrier Sheet, RevealShield Black, UV Stable Water Resistive Vapor Permeable Air Barrier Membrane and VaproLiqui-Flash Vapor Permeable Liquid Applied Flashing.