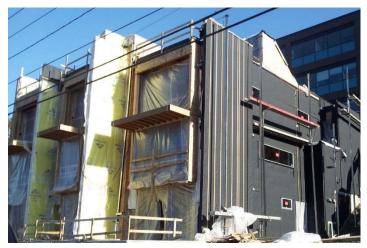

72,000 sq. ft. of RevealShield SA Self-Adhered Water Resistive Vapor Permeable Air Barrier Membrane (black) was installed at The Residences at Fairview in Seattle, WA.

RevealShield SA Self-Adhered protects the building envelope behind the colorful orange open joint cladding.