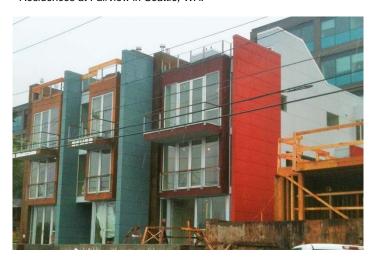

72,000 sq. ft. of RevealShield SA Self-Adhered Water Resistive Vapor Permeable Air Barrier Membrane (black) was installed at The Residences at Fairview in Seattle, WA.

RevealShield SA Self-Adhered protects the building envelope behind the colorful orange open joint cladding.