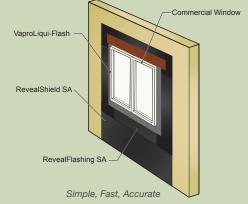

## Reduce Window Installation Time with an EASY 3-Step System

- 1. Protect the rough opening with VaproLiqui-Flash and RevealFlashing SA Self-Adhered
- 2. Install any window type
- 3. Apply RevealShield SA Self-Adhered field membrane