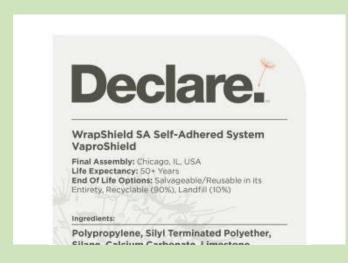

### **AWARDED DECLARE LABEL**

VaproShield is proud to announce the WrapShield SA Self-Adhered System has completed the process of obtaining a Declare label.