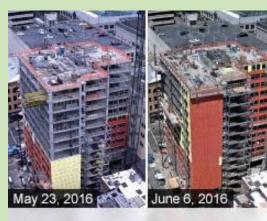

### AIR BARRIERS SIMPLIFIED

Twelve stories of orange WrapShield SA Self-Adhered WRB/Air Barrier installed in NINE working days!

AC Hotel by Marriot