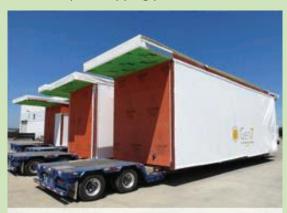

### **IDEALLY SUITED FOR MODULAR CONSTRUCTION**

WrapShield SA Self-Adhered WRB/Air Barrier's durabilty and ability to be exposed for up to six months, contributed to the complex shipping process.

River Vine Residence Net Zero Energy Home