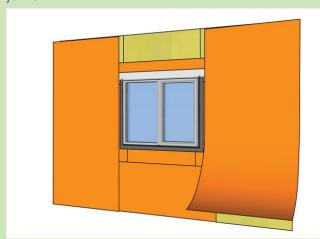

#### STFP 1

Flash and apply VaproLiqui-Flash or Vapro-SS Flashing.

#### STEP 2

Install WrapShield SA Self-Adhered WRB/Air Barrier field membrane or RevealShield SA Self-Adhered for open ioints.