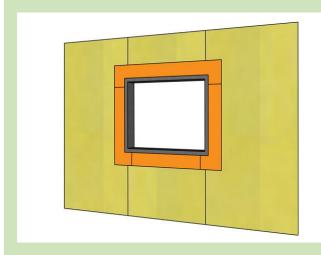

#### STFP 1

Flash and apply VaproLiqui-Flash or Vapro-SS Flashing.

#### STEP 2

Install WrapShield SA Self-Adhered WRB/Air Barrier field membrane or RevealShield SA Self-Adhered for open ioints.