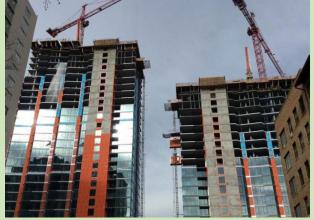

## **PROJECT PROFILE | COUNTRY CLUB TOWERS II | DENVER, CO**

Country Club Towers, a 31-story building containing 558 luxury units with panoramic views

- · WrapShieldSA Self-Adhered WRB/Air-Barrier 200,000 sq. ft. used (pictured in orange)
- Primerless Application

was ideal for tight urban installation - conventional spray-on products would have dripped on workers and pedestrians below.

- No joint/corner treatment ever required
- Phase Construction Friendly Ideal for projects with tight timelines.