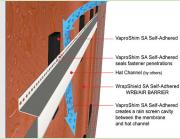

VaproShim SA™ Self-Adhered (Black)

**NEW PRODUCT: VAPROSHIM SA SELF-ADHERED** 

### VaproShim SA Self-Adhered

Neoprene/EPDM rain screen design accessory. The simple design adds minimal cost while adding substantial drying capacity to the building envelope.

is available in 1/8" (left) and 1/4" (right) thicknesses

Universally compatible, simple design, VaproShim SA™ Self-Adhered creates a vertical rain screen drainage plane.

VaproShield LLC | 915 26th Ave. NW Suite C5 | Gig Harbor, WA 98335 | 1-866-731-7663 | www.VaproShield.com | © VaproShield 02/2017 VaproShield Canada | 101-1001 West Broadway Suite 545 | Vancouver, B.C. V6H 4E4, Canada | 1-866-871-8263 | www.VaproShield.ca