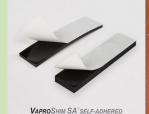

VaproShim SA™ Self-Adhered (Black)

**NEW PRODUCT: VAPROSHIM SA SELF-ADHERED** 

### VaproShim SA Self-Adhered

Neoprene/EPDM rain screen design accessory. The simple design adds minimal cost while adding substantial drying capacity to the building envelope.

is available in 1/8" (left) and 1/4" (right) thicknesses

Universally compatible, simple design, VaproShim SA™ Self-Adhered creates a vertical rain screen drainage plane.

VaproShield LLC | 915 26th Ave. NW Suite C5 | Gig Harbor, WA 98335 | 1-866-731-7663 | www.VaproShield.com | © VaproShield 02/2017 VaproShield Canada | 101-1001 West Broadway Suite 545 | Vancouver, B.C. V6H 4E4, Canada | 1-866-871-8263 | www.VaproShield.ca