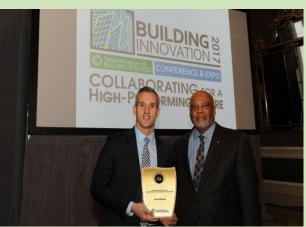

## PRESTIGIOUS AWARD FOR VAPROSHIELD

## February 2017

- VaproShield's Two Component Air Barrier System ™ won the "Award of Merit for a High Performance Building Innovation," at the Beyond Green Awards™ sponsored by the National Institute of Building Sciences.
- VaproShield Standing with only a Few was one of only three recipients for the prestigious award.
- Brock Environmental Center a VaproShield project, took home the Honor Award.

RBBIERE

Innovative Building Envelope News

Dan Clancy, left, accepts the Award of Merit in Innovations for High-Performance Building Innovation from the National Institute of Building Sciences President, Henry L. Green.