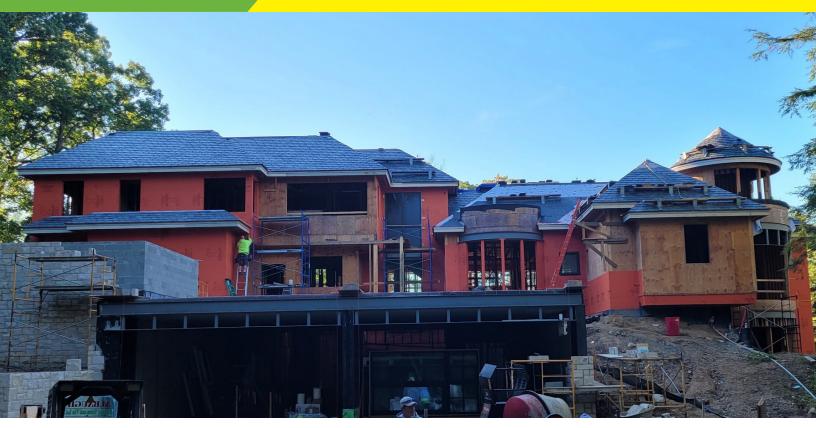

## Private Residence Cobblestone Court, Bloomfield Hills, MI

With stunning blue skies as the backdrop, this home, located in Bloomfield Hills, MI, was custom built utilizing WrapShield SA Self-Adhered air barrier membrane - WrapShield SA's high drying capacity allows moisture vapor to diffuse mitigating the risk of mold and structural damage while simultaneously resisting air infiltration offering the owner energy savings for the life of the home. The owner also opted for WrapShield SA because it contains no red list chemicals, aligning with his eco-conscious values.

With its ability to fully bond without primer and be installed in any season, the installation of WrapShield SA ran smoothly amid Michigan's ever-changing seasons.