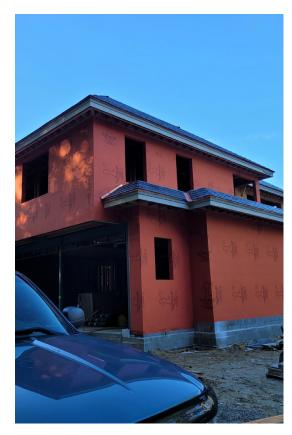

## Private Residence Cobblestone Court, Bloomfield Hills, MI

With stunning blue skies as the backdrop, this home, located in Bloomfield Hills, MI, was custom built utilizing WrapShield SA Self-Adhered air barrier membrane - WrapShield SA's high drying capacity allows moisture vapor to diffuse mitigating the risk of mold and structural damage while simultaneously resisting air infiltration offering the owner energy savings for the life of the home. The owner also opted for WrapShield SA because it contains no red list chemicals, aligning with his eco-conscious values.

With its ability to fully bond without primer and be installed in any season, the installation of WrapShield SA ran smoothly amid Michigan's ever-changing seasons.