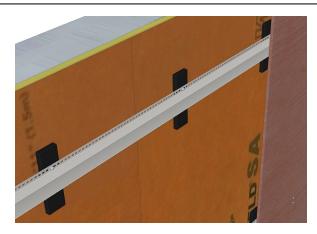

Available in 2 sizes; VaproShim SA Self-Adhered 1/8"(left), 1/4"(right)

VaproShim SA Self-Adhered adhered to hat channel, when installed VaproShim SA will seal fastener penetrations and create a vertical rain screen drainage plane, adding significant drying capacity to the building envelope.