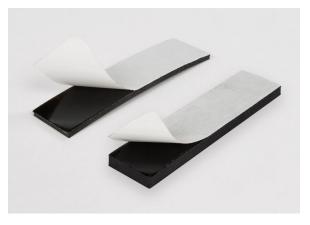

Available in 2 sizes; VaproShim SA Self-Adhered 1/8"(left), 1/4"(right)

VaproShim SA Self-Adhered adhered to hat channel, when installed VaproShim SA will seal fastener penetrations and create a vertical rain screen drainage plane, adding significant drying capacity to the building envelope.