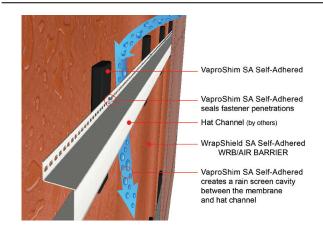

VAPROSHIM SA™ SELF-ADHERED

VaproShim SA™ Self-Adhered Neoprene/EPDM accessory is used under horizontal cladding attachment components to create the desired vertical rain screen drainage plane for cladding, while sealing fastener penetrations. This simple design adds minimal cost while adding tremendous drying capacity to the building envelope.

Universally compatible, simple design, VaproShim SA Self-Adhered, creates a vertical rain screen drainage plane increasing the building envelope drying capacity.