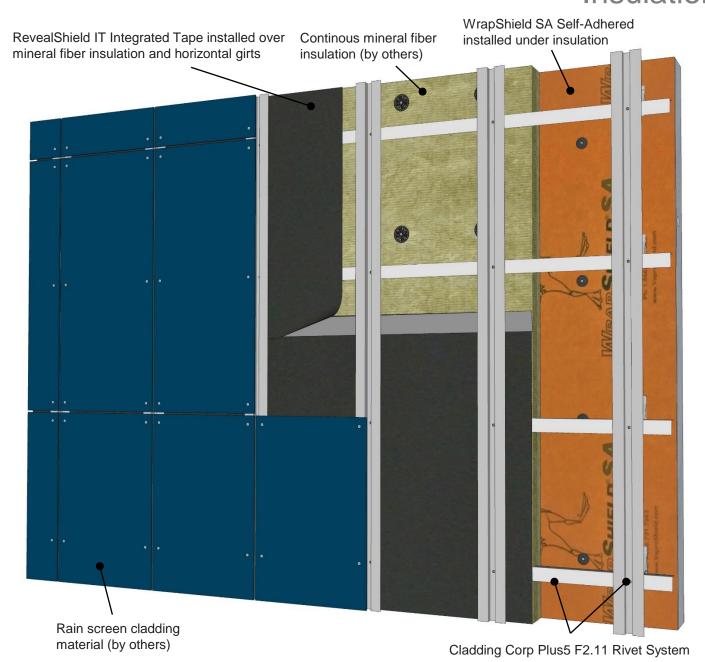

## Cladding Corp Rain Screen Assembly with Semi-Rigid Insulation

DRAWN BY: AR DATE: 08.25.16

REF: 177-B

### PRODUCT DESCRIPTION

A self-adhered, water resistive vapor permeable air barrier sheet membrane installed Cladding Corp Plus5 F1.10 Visible Rivet system