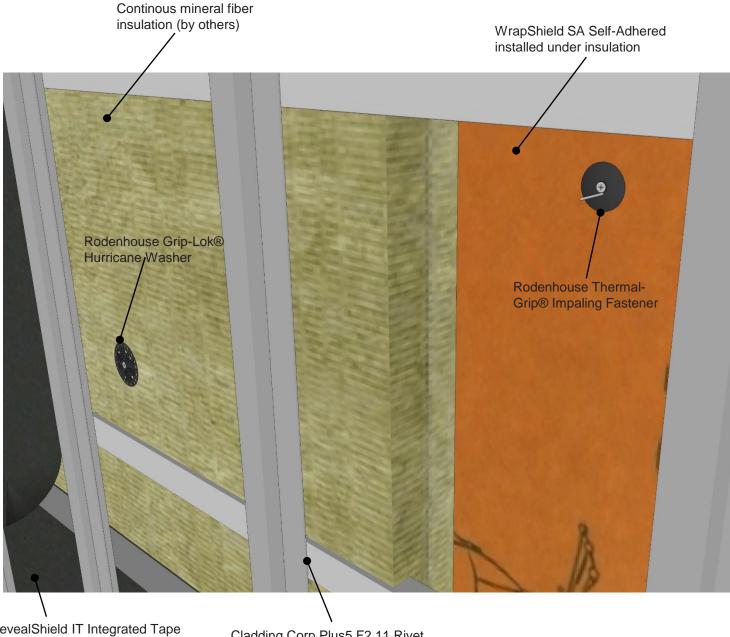

# Cladding Corp Rain Screen Assembly with Semi-Rigid Insulation

RevealShield IT Integrated Tape installed over mineral fiber insulation and horizontal girts

Cladding Corp Plus5 F2.11 Rivet System

THE 1ST NAME IN RAINSCREEN

DRAWN BY: AR DATE: 08.25.16

REF: 177-B

### PRODUCT DESCRIPTION

A self-adhered, water resistive vapor permeable air barrier sheet membrane installed Cladding Corp Plus5 F1.10 Visible Rivet system