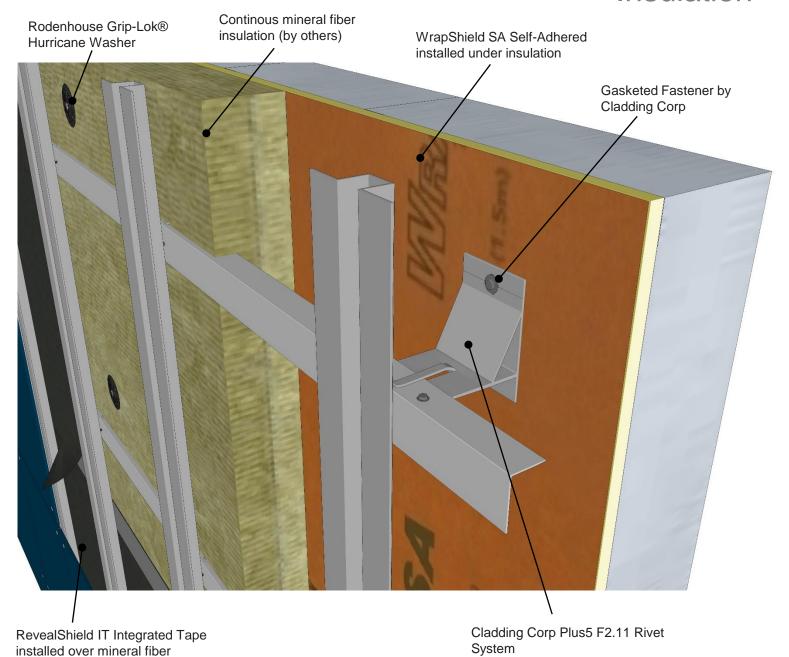

# Cladding Corp Rain Screen Assembly with Semi-Rigid Insulation

WRAPSHIELD SA®
SELF-ADHERED

insulation and horizontal girts

**CLADDING CORP** 

THE 1ST NAME IN RAINSCREEN

DRAWN BY: AR DATE: 08.25.16

REF: 177-B

### PRODUCT DESCRIPTION

A self-adhered, water resistive vapor permeable air barrier sheet membrane installed Cladding Corp Plus5 F1.10 Visible Rivet system