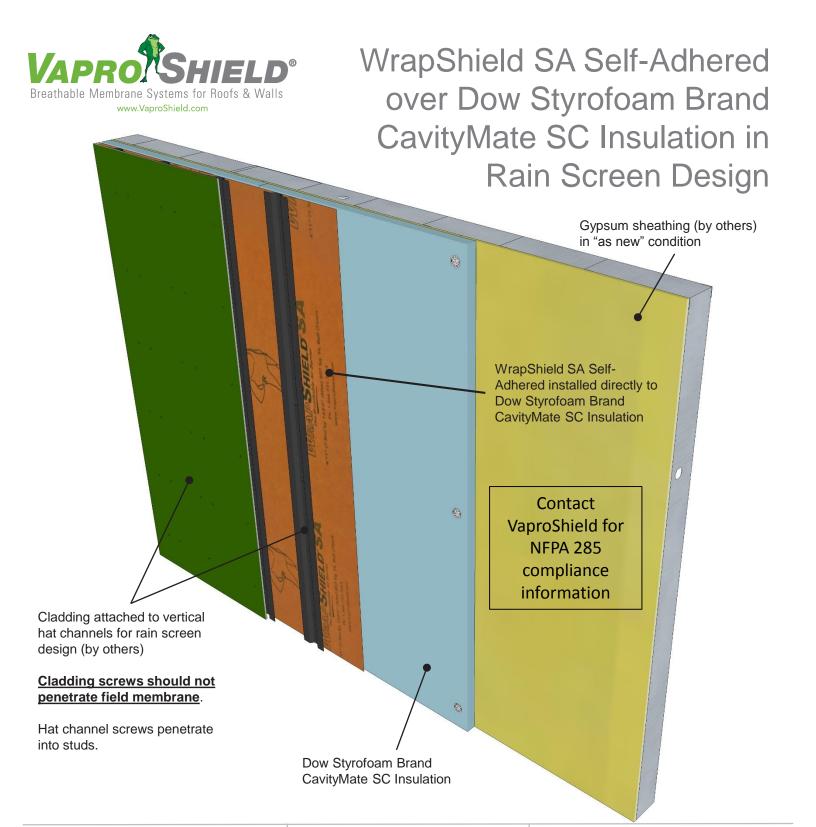

## PRODUCT DESCRIPTION

WrapShield SA is a self-adhered, water resistive vapor permeable air barrier sheet membrane