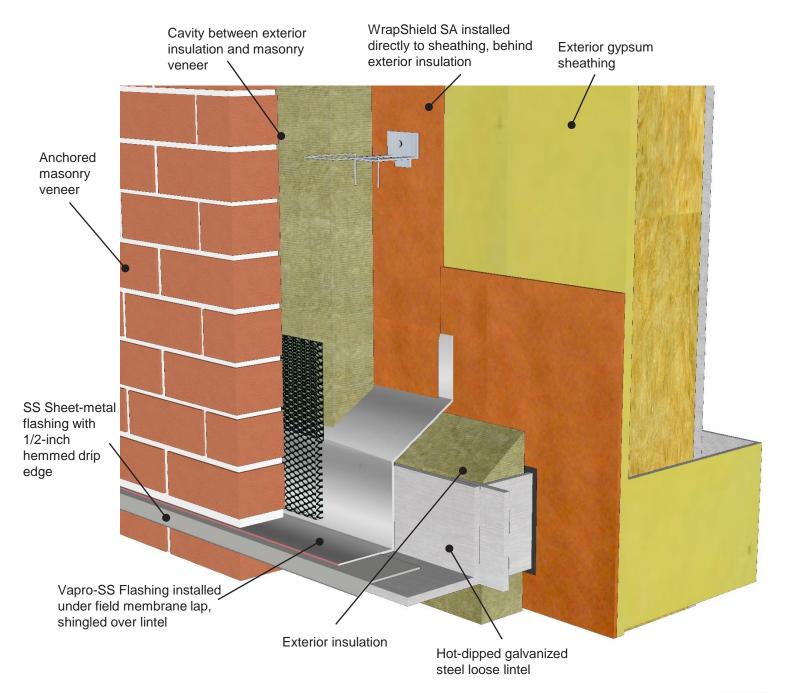

# Steel Framed Base of Wall: Close Up

#### PRODUCT DESCRIPTION

WrapShield SA is a self-adhered, water resistive vapor permeable air barrier sheet membrane

Vapro-SS Flashing is a self-adhering metal flashing that offers best in class puncture and tear resistance.