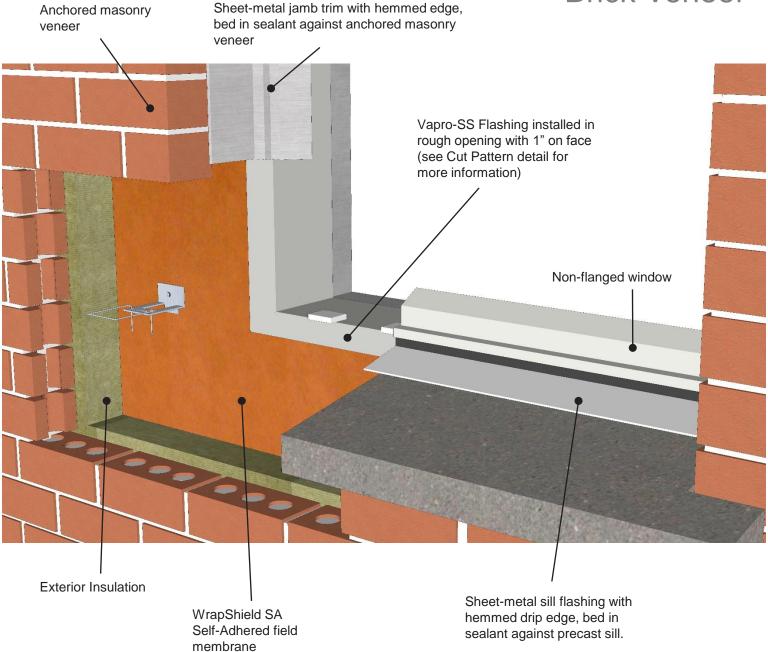

## Steel Framed Window Rough Opening with Brick Veneer

#### PRODUCT DESCRIPTION

WrapShield SA is a self-adhered, water resistive vapor permeable air barrier sheet membrane

Vapro-SS Flashing is a self-adhering metal flashing that offers best in class puncture and tear resistance.