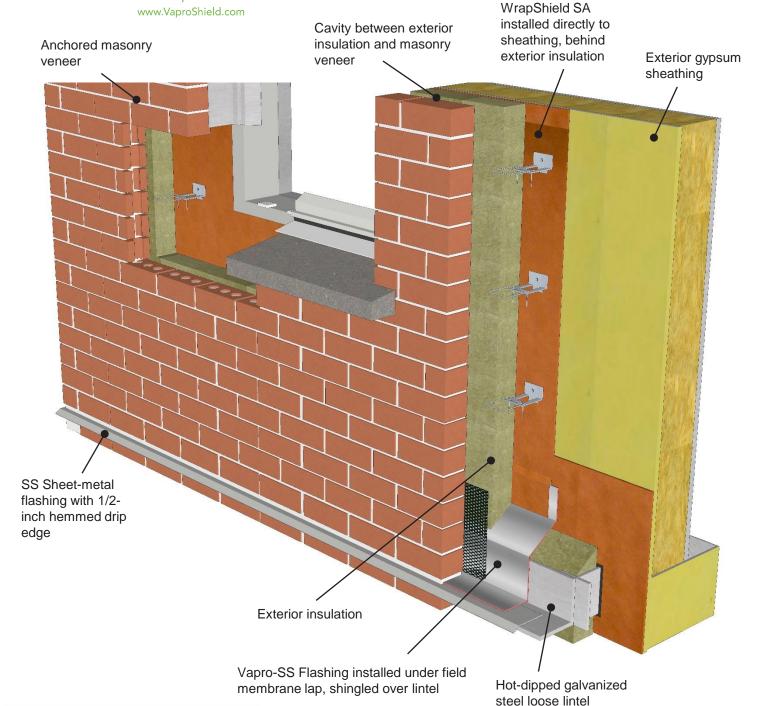

## Steel Framed Base of

Wall

#### PRODUCT DESCRIPTION

WrapShield SA is a self-adhered, water resistive vapor permeable air barrier sheet membrane

Vapro-SS Flashing is a self-adhering metal flashing that offers best in class puncture and tear resistance.