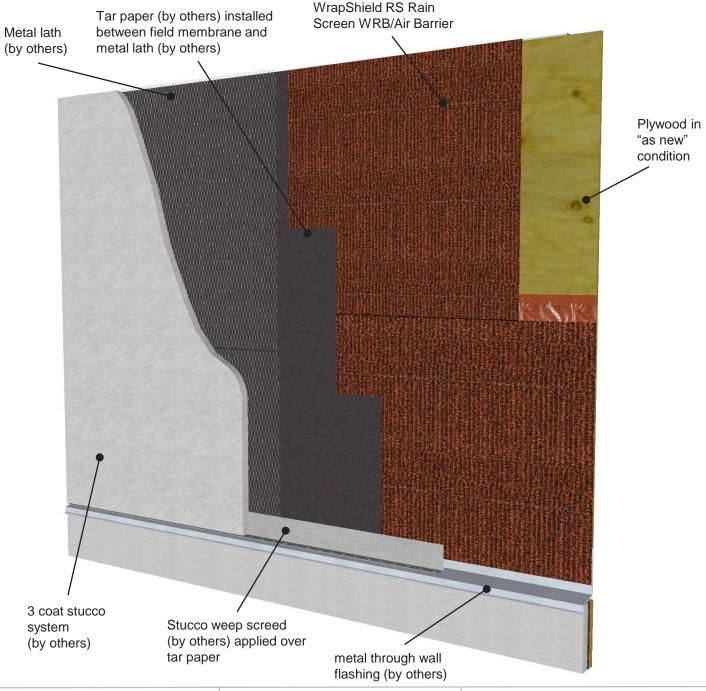

## Rain Screen System for Stucco with Plywood

## PRODUCT DESCRIPTION

A mechanically attached, water resistive (WRB) vapor permeable air barrier (AB) membrane with built-in rain screen drainage matrix and integrated tape at the horizontal seams.