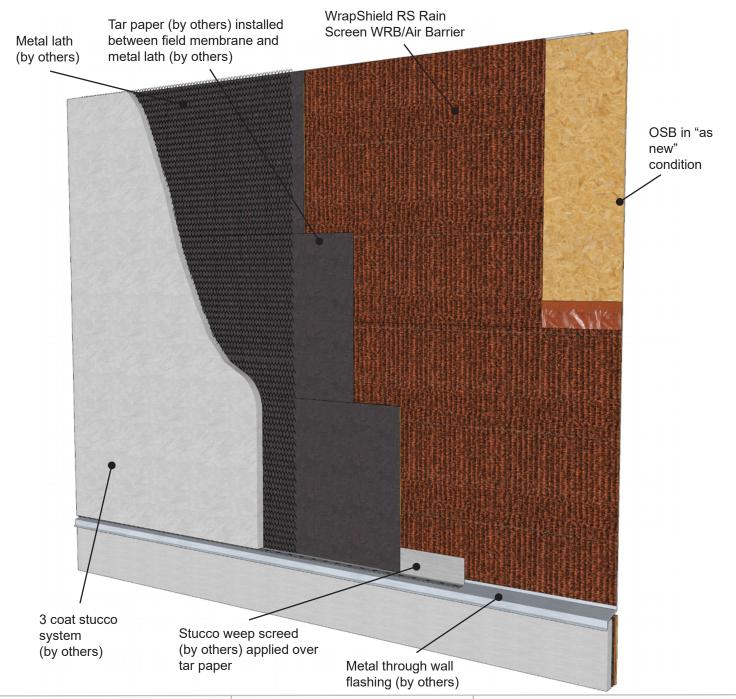

## Rain Screen System for Stucco with OSB

## PRODUCT DESCRIPTION

A mechanically attached, water resistive (WRB) vapor permeable air barrier (AB) membrane with built-in rain screen drainage matrix and integrated tape at the horizontal seams.