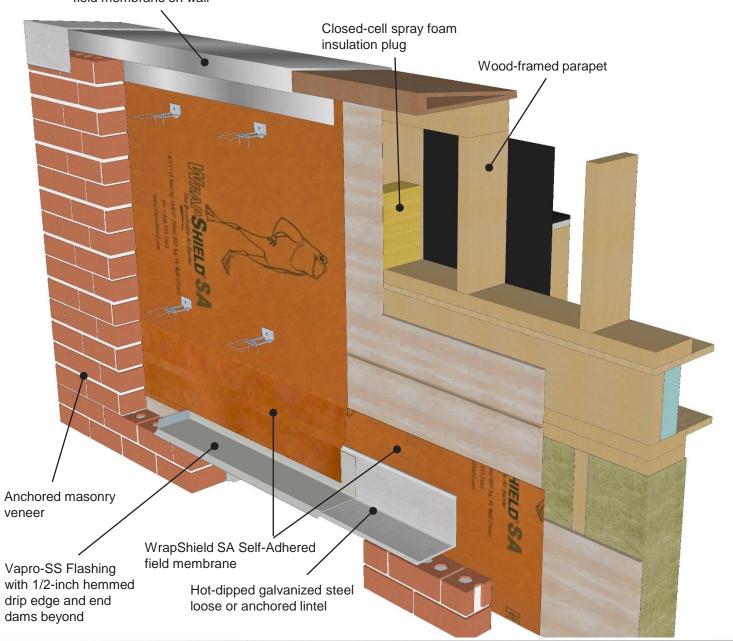

## Wood-Framed Wall with Wall Cavity Insulation

Vapro-SS Flashing installed over blocking, shingled over field membrane on wall

## PRODUCT DESCRIPTION

WrapShield SA is a self-adhered, water resistive vapor permeable air barrier sheet membrane

Vapro-SS Flashing is a self-adhering metal flashing that offers best in class puncture and tear resistance.