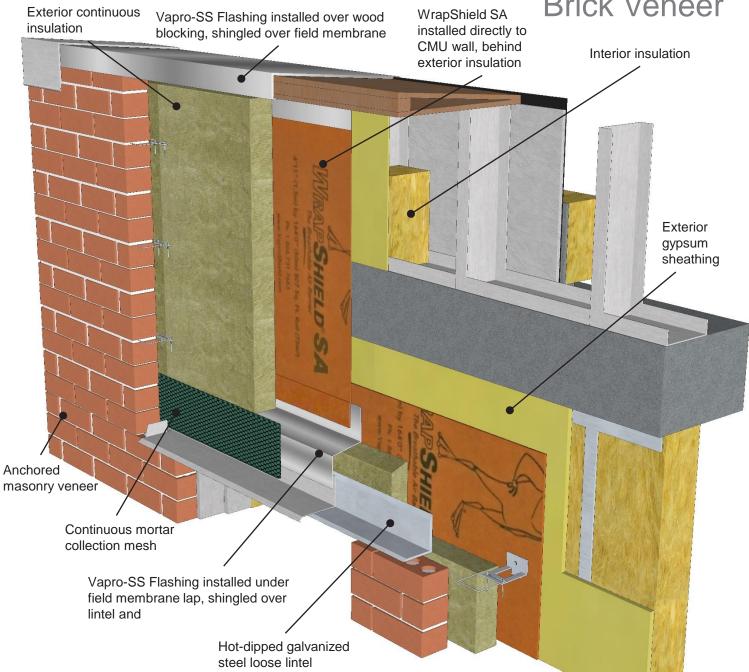

Steel Framed Wall, "Blended Insulation", Brick Veneer

## PRODUCT DESCRIPTION

WrapShield SA is a self-adhered, water resistive vapor permeable air barrier sheet membrane

Vapro-SS Flashing is a self-adhering metal flashing that offers best in class puncture and tear resistance.