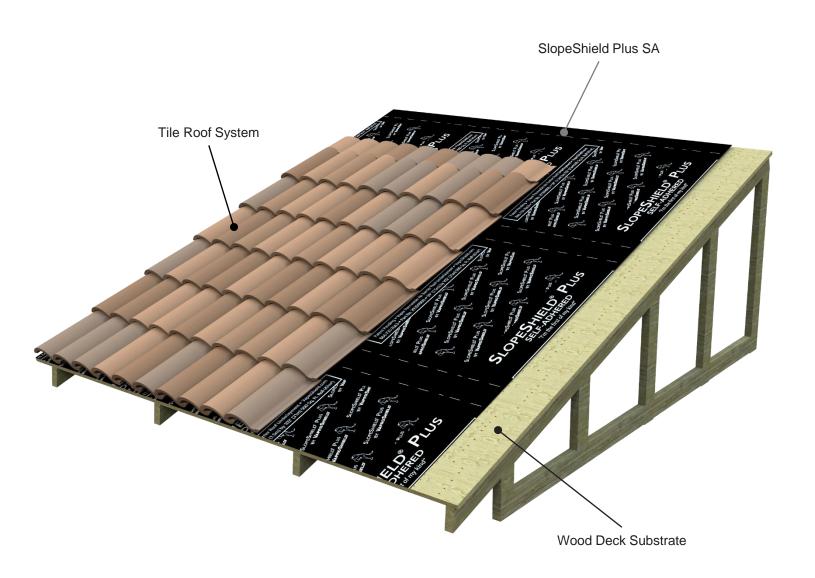

## SlopeShield Plus Self-Adhered with Tile Roof

## PRODUCT DESCRIPTION

SlopeShield Plus Self-Adhered is a highly vapor permeable roofing underlayment Air Barrier (AB) material