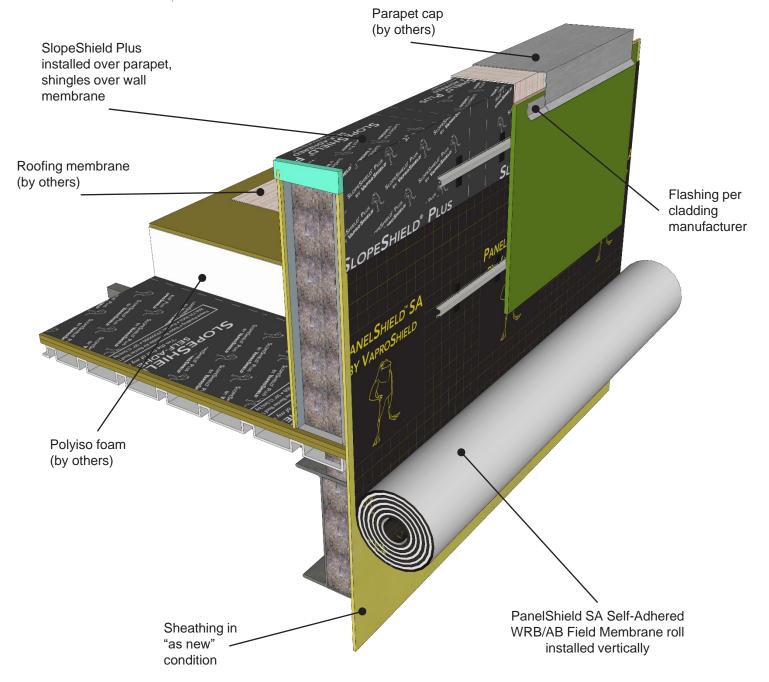

# Parapet (Outside View)

# PanelShield SA SLOPESHIELD® PLUS SELF-ADHERED

REF: 303

DRAWN BY: AR DATE: 4/27/23

### PRODUCT DESCRIPTION

PanelShield SA is a self-adhered. water resistive vapor permeable air barrier sheet membrane

SlopeShield Plus Self-Adhered is a highly vapor permeable roofing underlayment Air Barrier (AB) material