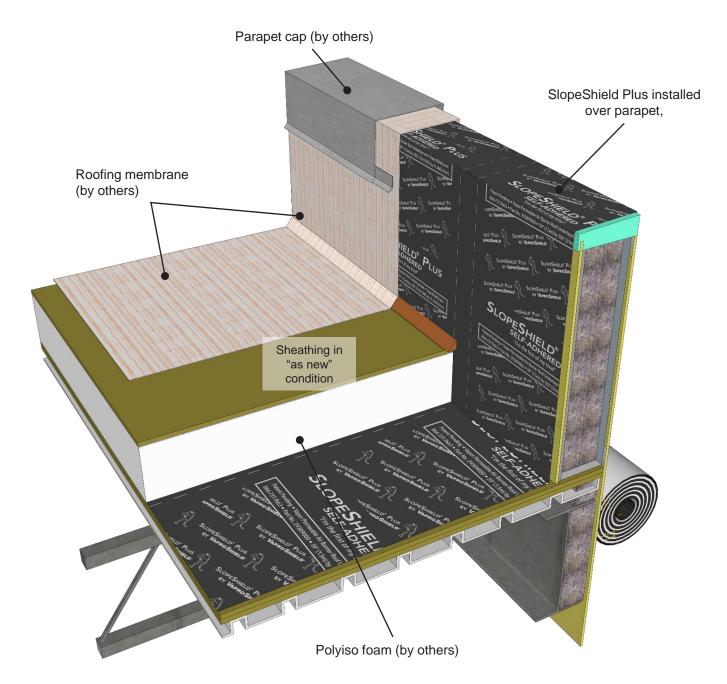

# Parapet (Inside View)

# PanelShield SA SLOPESHIELD® PLUS SELF-ADHERED

DRAWN BY: AR

**REF: 303** 

DATE: 4/27/23

## PRODUCT DESCRIPTION

PanelShield SA is a self-adhered. water resistive vapor permeable air barrier sheet membrane

SlopeShield Plus Self-Adhered is a highly vapor permeable roofing underlayment Air Barrier (AB) material