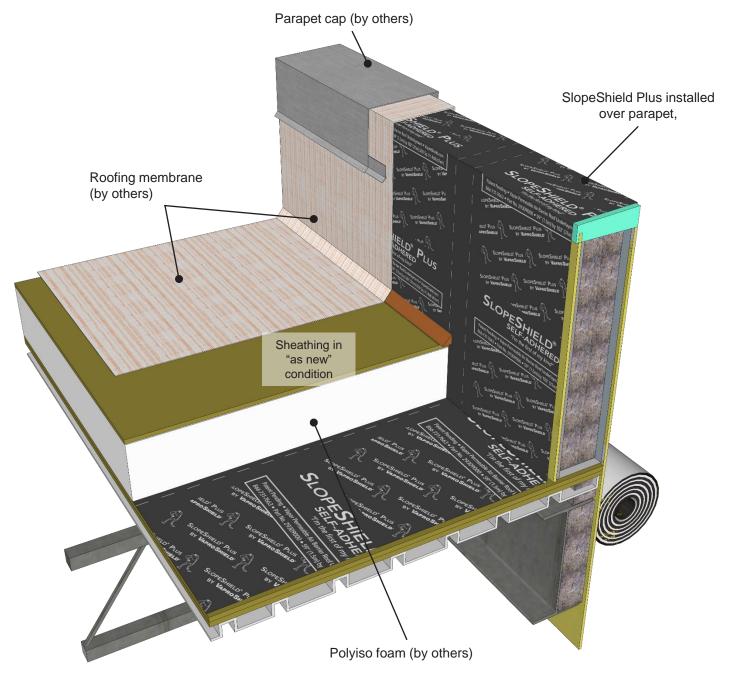

### Parapet (Inside View)

# WRAPSHIELD SA® SELF-ADHERED SLOPESHIELD® PLUS SELF-ADHERED

DRAWN BY: AR DATE: 4/27/23

REF: 302

### PRODUCT DESCRIPTION

WrapShield SA is a self-adhered, water resistive vapor permeable air barrier sheet membrane

SlopeShield Plus Self-Adhered is a highly vapor permeable roofing underlayment Air Barrier (AB) material