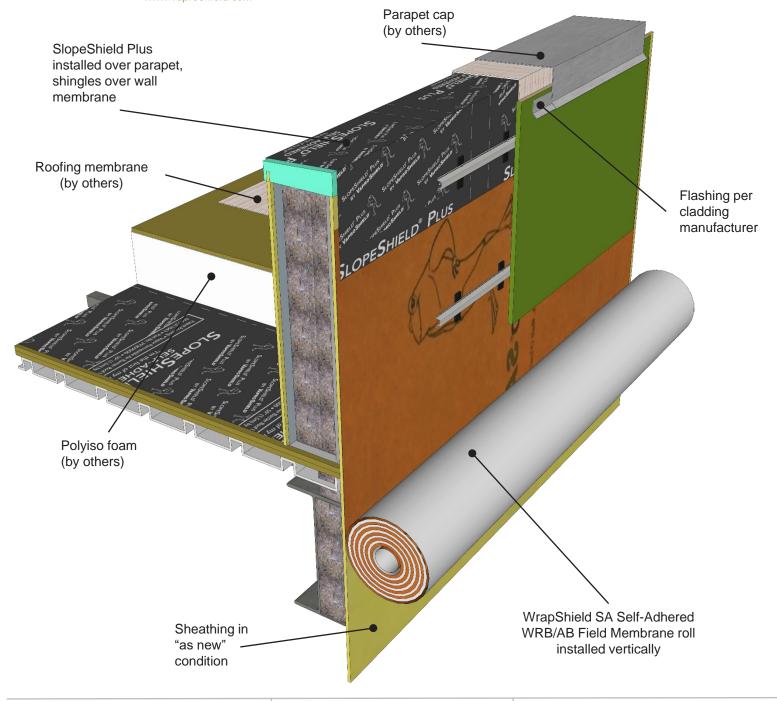

### Parapet (Outside View)

## WRAPSHIELD SA® SELF-ADHERED SLOPESHIELD® PLUS SELF-ADHERED

DRAWN BY: AR

REF: 302

DATE: 4/27/23

### PRODUCT DESCRIPTION

WrapShield SA is a self-adhered, water resistive vapor permeable air barrier sheet membrane

SlopeShield Plus Self-Adhered is a highly vapor permeable roofing underlayment Air Barrier (AB) material