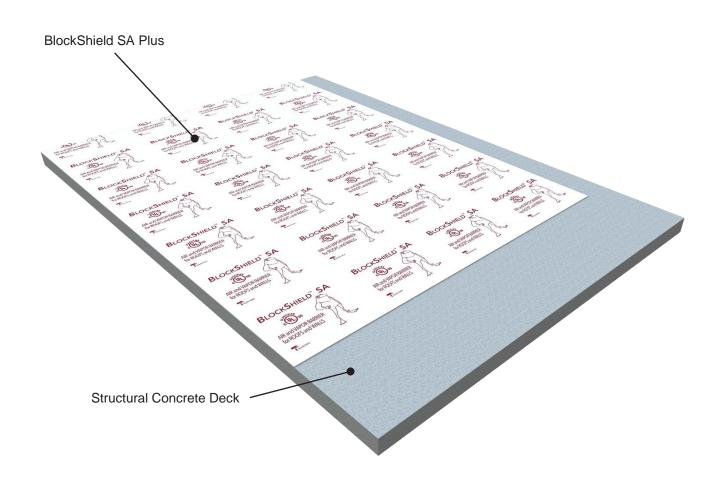

## Low Slope (1/4":12) Structural Concrete\* Roof Decks

\*See installation instructions for concrete substrates

## BLOCKSHIELD SA PLUS

For Roofs

## PRODUCT DESCRIPTION

BlockShield SA Plus is a selfadhered, non-asphaltic air and vapor barrier roofing underlayment designed for applications either direct to deck or over a thermal barrier board.