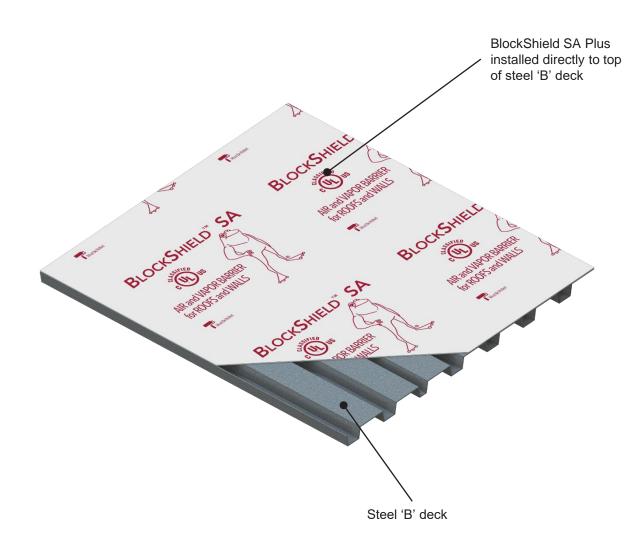

## Minimum Slope (1/4":12") Installed Directly to Steel Deck

For Roofs

## PRODUCT DESCRIPTION

BlockShield SA Plus is a selfadhered, non-asphaltic air and vapor barrier roofing underlayment designed for applications either direct to deck or over a thermal barrier board.