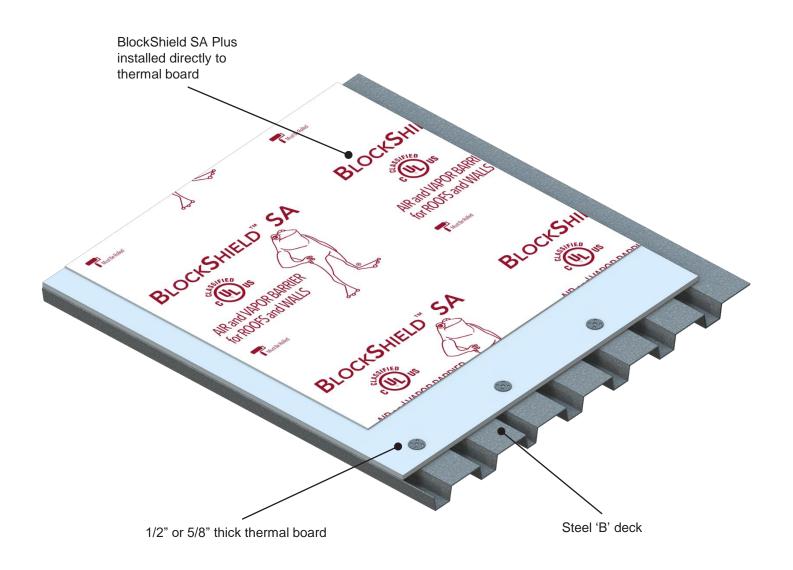

## Low Slope (1/4":12") Installed on Thermal Board

For Roofs

## PRODUCT DESCRIPTION

BlockShield SA Plus is a selfadhered, non-asphaltic air and vapor barrier roofing underlayment designed for applications either direct to deck or over a thermal barrier board.