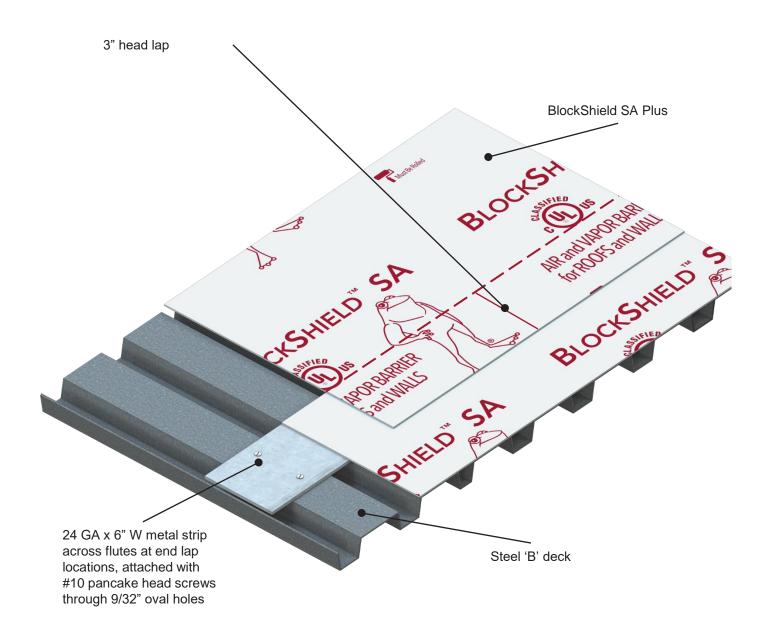

# Low Slope (1/4":12") Head Lap over Metal Deck

### PRODUCT DESCRIPTION

BlockShield SA Plus is a selfadhered, non-asphaltic air and vapor barrier roofing underlayment designed for applications either direct to deck or over a thermal barrier board.