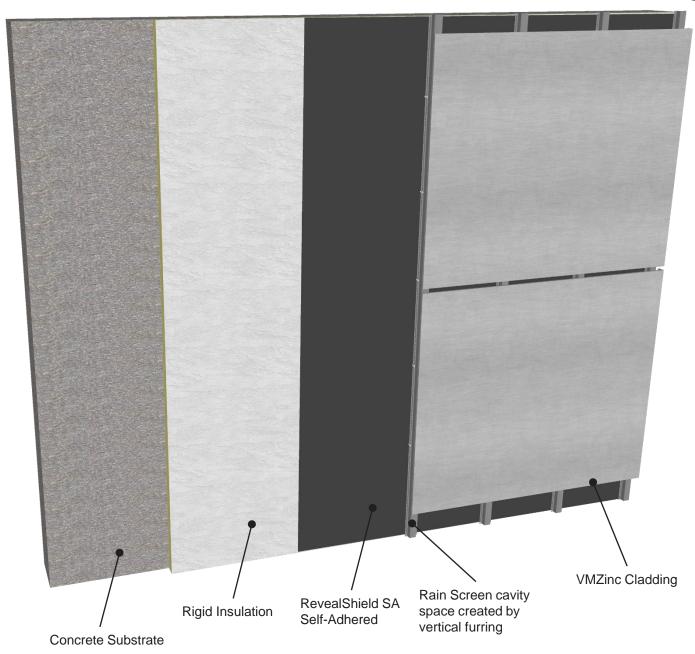

## RevealShield SA Self-Adhered with Rigid Insulation and VMZinc Cladding

## REVEALSHIELD SAT SELF-ADHERED

DRAWN BY: AR DATE: 01/18/22

REF: 276

# RevealShield SA Self-Adhered with Rigid Insulation and VMZinc Cladding

## **REVEALS**HIELD **SA**<sup>™</sup> SELF-ADHERED

DRAWN BY: AR DATE: 01/18/22

REF: 276

## **REVEALS**HIELD **SA**<sup>™</sup> SELF-ADHERED

DRAWN BY: AR DATE: 01/18/22

REF: 276

A.TM