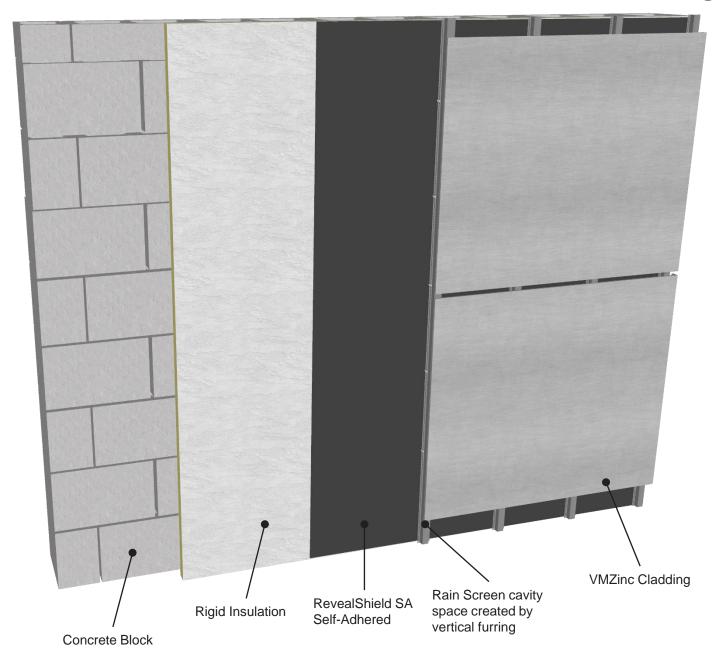

## RevealShield SA Self-Adhered with Rigid Insulation and VMZinc Cladding

## REVEALSHIELD SAT SELF-ADHERED

DRAWN BY: AR DATE: 01/18/22

REF: 276

### PRODUCT DESCRIPTION

RevealShield SA is a self-adhered, water resistive vapor permeable air barrier sheet membrane