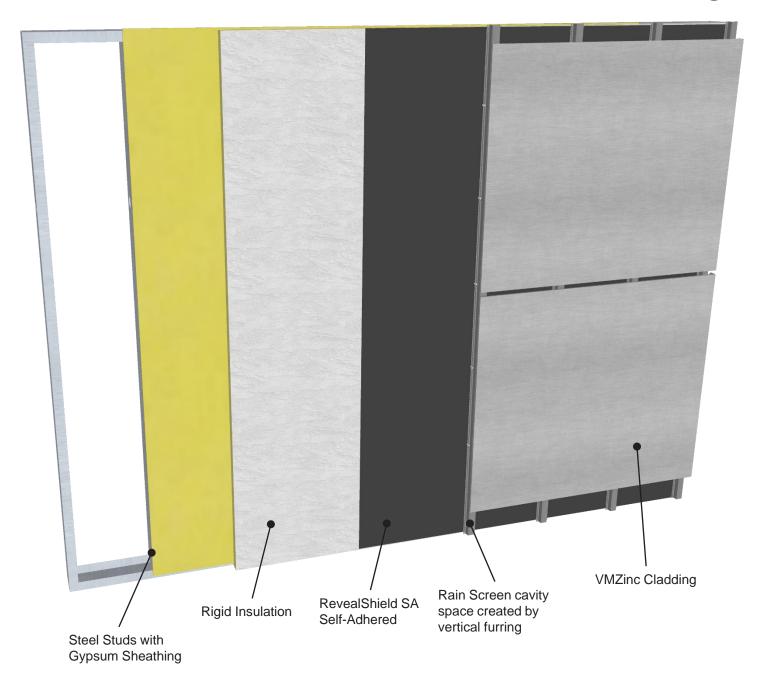

## RevealShield SA Self-Adhered with Rigid Insulation and VMZinc Cladding

## **REVEALS**HIELD **SA**™ SELF-ADHERED

DRAWN BY: AR DATE: 01/18/22

REF: 276

PRODUCT DESCRIPTION

RevealShield SA is a self-adhered, water resistive vapor permeable air barrier sheet membrane

#### PRODUCT DESCRIPTION

RevealShield SA is a self-adhered, water resistive vapor permeable air barrier sheet membrane

### PRODUCT DESCRIPTION

RevealShield SA is a self-adhered, water resistive vapor permeable air barrier sheet membrane