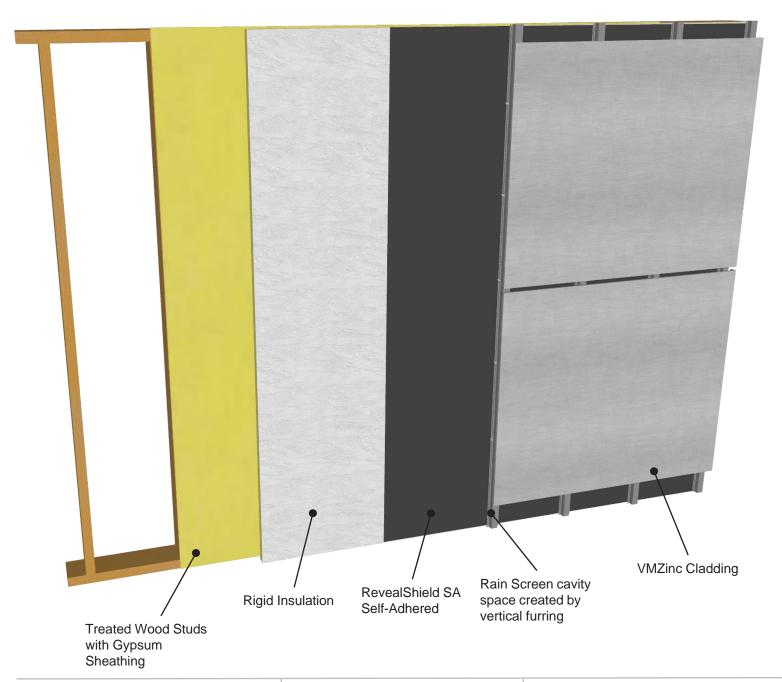

## RevealShield SA Self-Adhered with Rigid Insulation and VMZinc Cladding

## **REVEALS**HIELD **SA**™ SELF-ADHERED

DRAWN BY: AR DATE: 01/18/22

REF: 276

PRODUCT DESCRIPTION

RevealShield SA is a self-adhered, water resistive vapor permeable air barrier sheet membrane

#### PRODUCT DESCRIPTION

RevealShield SA is a self-adhered, water resistive vapor permeable air barrier sheet membrane