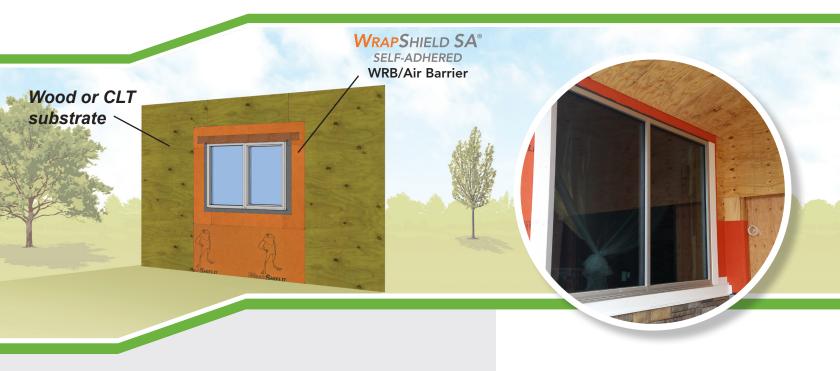

## Durable, Sustainable Wood Substrates

Weatherproof, WRB/Air Barrier Protection

WrapShield SA Self-Adhered water resistive (WRB), vapor permeable air barrier sheet membrane offers exceptionally high drying capacity. Helping to dry-out moisture laden wood substrates.

- Ideally suited for wood substrates, easy to apply with snap fit construction, ability to reposition within 30 minutes, 100% self-adhered membrane requires no primer.
- Provides weatherproofing and protection for CLT (cross laminated timber) panels during construction.
- Supports healthy building performance; environmentally friendly, zero VOC's, Red List Free\*, 100% recyclable just like Mother Nature's wood.