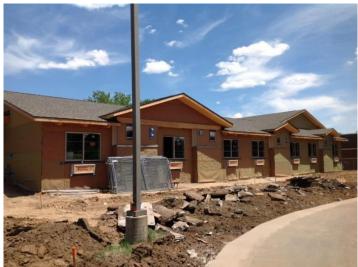

#### **PROJECT DESCRIPTION**

Over 10,000 sq. ft. of WrapShield RS Rain Screen Vapor Permeable Water Resistive Barrier (WRB) and Air Barrier (AB) Membrane with a 3mm built-in drainage matrix was installed on Harvard Square Assisted Living. Contractors chose WrapShield RS Rain Screen because it offered a cost efficient, onestep installation of a WRB, air barrier, and rain screen cavity that worked with stucco as well as conventional siding and windows. WrapShield RS's integrated tape also ensured simplified shingle installation throughout the high-altitude climate of Colorado.

Over 10,000 sq. ft. of WrapShield RS Rain Screen with 3mm built-in drainage matrix was installed on Harvard Square Assisted Living.

WrapShield RS 3mm will help reduce the incidence of moisture related damage and dry out the cementitious stucco by creating a drainage plane behind the stucco.