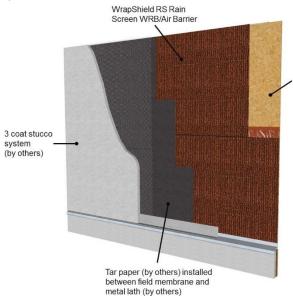

### **PRODUCT(S)**

WRAPSHIELD RS<sup>™</sup> Rain Screen Vapor Permeable Water Resistive Barrier (WRB) and Air Barrier (AB) Membrane

The installer was reluctant to use a traditional WRB with stucco because of its failure rates, and a liquid applied WRB would have been impractical for the high traffic area. In the case of Harvard Assisted Living, the 3mm matrix option offered an ideal minimalist rain screen cavity for stucco.

OSB in "as new' condition

WrapShield RS Rain Screen offers a one-step installation of WRB, air barrier and rain screen cavity.