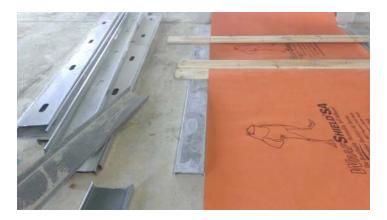

# PRODUCT(S)

WRAPSHIELD® SA Self-Adhered Water Resistive Vapor Permeable Air Barrier Sheet VAPROLIQUI-FLASH<sup>™</sup> Vapor Permeable Liquid Applied Flashing VAPROFLASHING<sup>™</sup>

#### **PROJECT DESCRIPTION**

Approximately 10,500 sq. ft. of WrapShield SA Self-Adhered Water Resistive Vapor Permeable Air Barrier Sheet membrane was installed at the Audi Dealership located in Mentor, Ohio. VaproFlashing Self-Adhered SA and VaproLiqui-Flash were installed over the facility's window and door rough openings to provide durable protection to the building envelope.