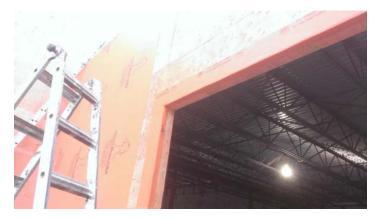

#### **PROJECT DESCRIPTION**

Approximately 10,500 sq. ft. of WrapShield SA Self-Adhered Water Resistive Vapor Permeable Air Barrier Sheet membrane was installed at the Audi Dealership located in Mentor, Ohio. VaproFlashing Self-Adhered SA and VaproLiqui-Flash were installed over the facility's window and door rough openings to provide durable protection to the building envelope.

Given its multiple substrate compatibility, WrapShield SA Self-Adhered was easily installed over CDX plywood. The lightweight, vapor permeable air barrier membrane is tear, rip and puncture resistant making it an effective and reliable addition to all construction projects.

Offering multiple substrate compatibility, WrapShield SA Self-Adhered was installed over CDX plywood.