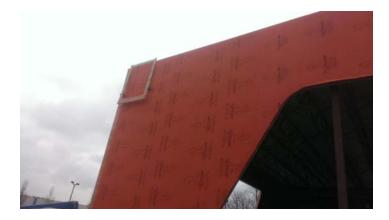

#### **PROJECT DESCRIPTION**

Approximately 10,500 sq. ft. of WrapShield SA Self-Adhered Water Resistive Vapor Permeable Air Barrier Sheet membrane was installed at the Audi Dealership located in Mentor, Ohio. VaproFlashing Self-Adhered SA and VaproLiqui-Flash were installed over the facility's window and door rough openings to provide durable protection to the building envelope.

WrapShield SA Self-Adhered installed easily. The fully self-adhering product does not require a primer and was installed with zero air bubbles or wrinkles. WrapShield SA Seld-Adhered provided a snug fit while still allowing vapor condensation to escape the building envelope. This innovative membrane prevents mold, mildew and rot from forming to ensure building longevity and good indoor air quality for building occupants.

Over 10,500 sq. ft. of WrapShield SA Self-Adhered is installed on the Audi Dealership of Mentor, Ohio.

WrapShield SA Self-Adhered does not require a primer and is entirely self-adhering for quick and easy installation. WrapShield SA Self-Adhered makes the perfect addition to time sensitive construction projects where durability cannot be compromised for ease of installation.