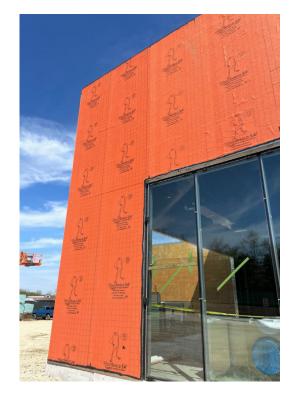

## Cadillac Dealership | Barrington, IL

Over 10,000 sq. ft. of WrapShield SA Self-Adhered Water Resistive Vapor Permeable Air Barrier Sheet Membrane was installed in the construction of a state-of-the-art Cadillac Dealer in Barrington, IL.

WrapShield SA Self-Adhered was installed over plywood substrate providing the building envelope with durable, breathable protection. Ideal for tight timelines, WrapShield SA is entirely self-adhering, does not require primers, and can be easily installed in most weather conditions. This versatility met the project's objectives and made installation efficient.