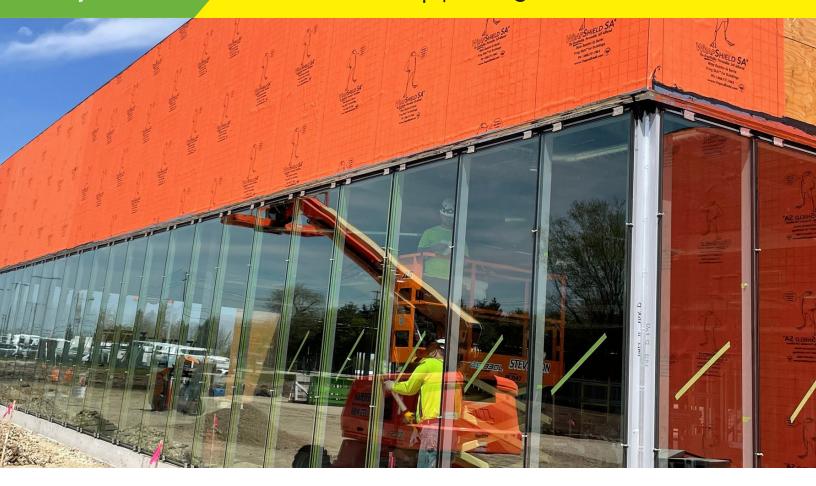

## Cadillac Dealership | Barrington, IL

Over 10,000 sq. ft. of WrapShield SA Self-Adhered Water Resistive Vapor Permeable Air Barrier Sheet Membrane was installed in the construction of a state-of-the-art Cadillac Dealer in Barrington, IL.

WrapShield SA Self-Adhered was installed over plywood substrate providing the building envelope with durable, breathable protection. Ideal for tight timelines, WrapShield SA is entirely self-adhering, does not require primers, and can be easily installed in most weather conditions. This versatility met the project's objectives and made installation efficient.