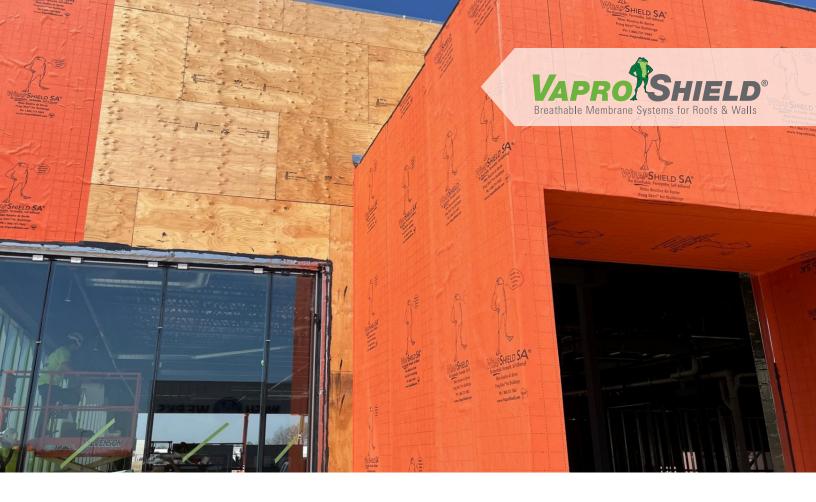

## Cadillac Dealership | Barrington, IL

Over 10,000 sq. ft. of WrapShield SA Self-Adhered Water Resistive Vapor Permeable Air Barrier Sheet Membrane was installed in the construction of a state-of-the-art Cadillac Dealer in Barrington, IL.

WrapShield SA Self-Adhered was installed over plywood substrate providing the building envelope with durable, breathable protection. Ideal for tight timelines, WrapShield SA is entirely self-adhering, does not require primers, and can be easily installed in most weather conditions. This versatility met the project's objectives and made installation efficient.