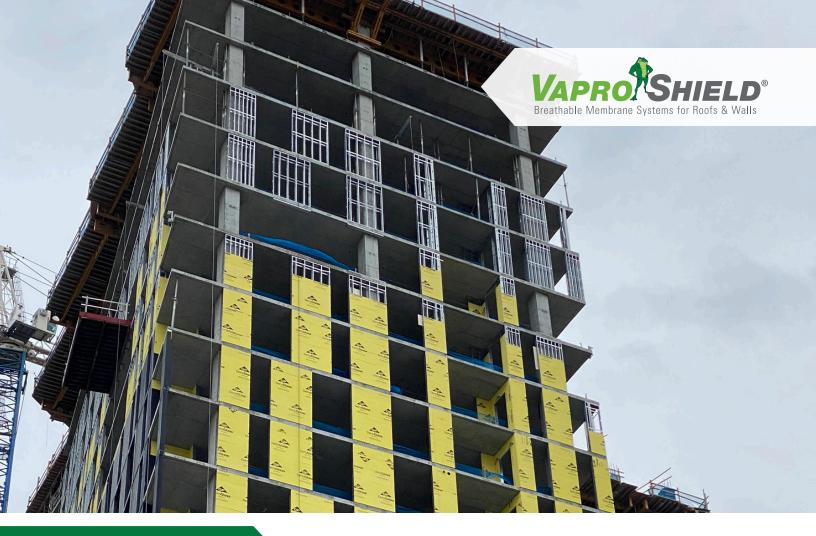

## 805 Lea | Nashville, TN

The 29-story urban apartment building was erected in Nashville's "SoBro" neighborhood used 200,000 sq. ft. of RevealShield SA, WrapShield SA, and accessories to provide a protective WRB and air barrier under the ACM (open joint) cladding. For this premier mixed-use project, the architect selected a combination of WrapShield SA, RevealShield SA, and the VaproLiqui-Flash system for its easy installation, superior UV-stability, and water holdout.