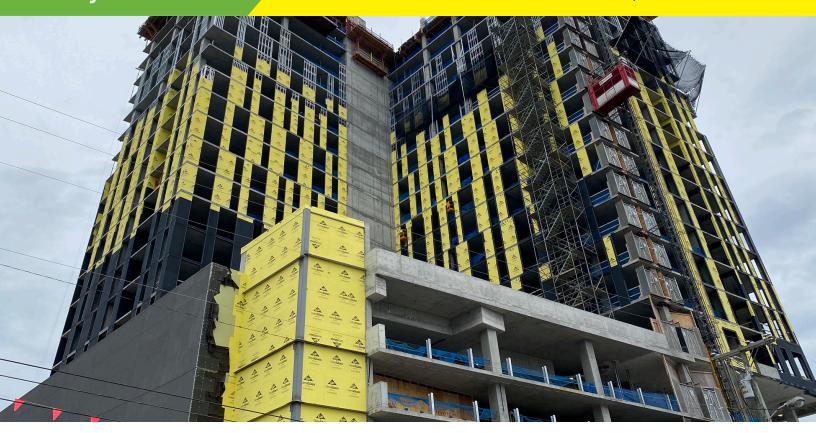

## 805 Lea | Nashville, TN

The 29-story urban apartment building was erected in Nashville's "SoBro" neighborhood used 200,000 sq. ft. of RevealShield SA, WrapShield SA, and accessories to provide a protective WRB and air barrier under the ACM (open joint) cladding. For this premier mixed-use project, the architect selected a combination of WrapShield SA, RevealShield SA, and the VaproLiqui-Flash system for its easy installation, superior UV-stability, and water holdout.