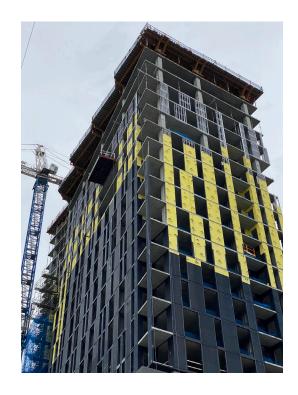

## 805 Lea | Nashville, TN

The 29-story urban apartment building was erected in Nashville's "SoBro" neighborhood used 200,000 sq. ft. of RevealShield SA, WrapShield SA, and accessories to provide a protective WRB and air barrier under the ACM (open joint) cladding. For this premier mixed-use project, the architect selected a combination of WrapShield SA, RevealShield SA, and the VaproLiqui-Flash system for its easy installation, superior UV-stability, and water holdout.